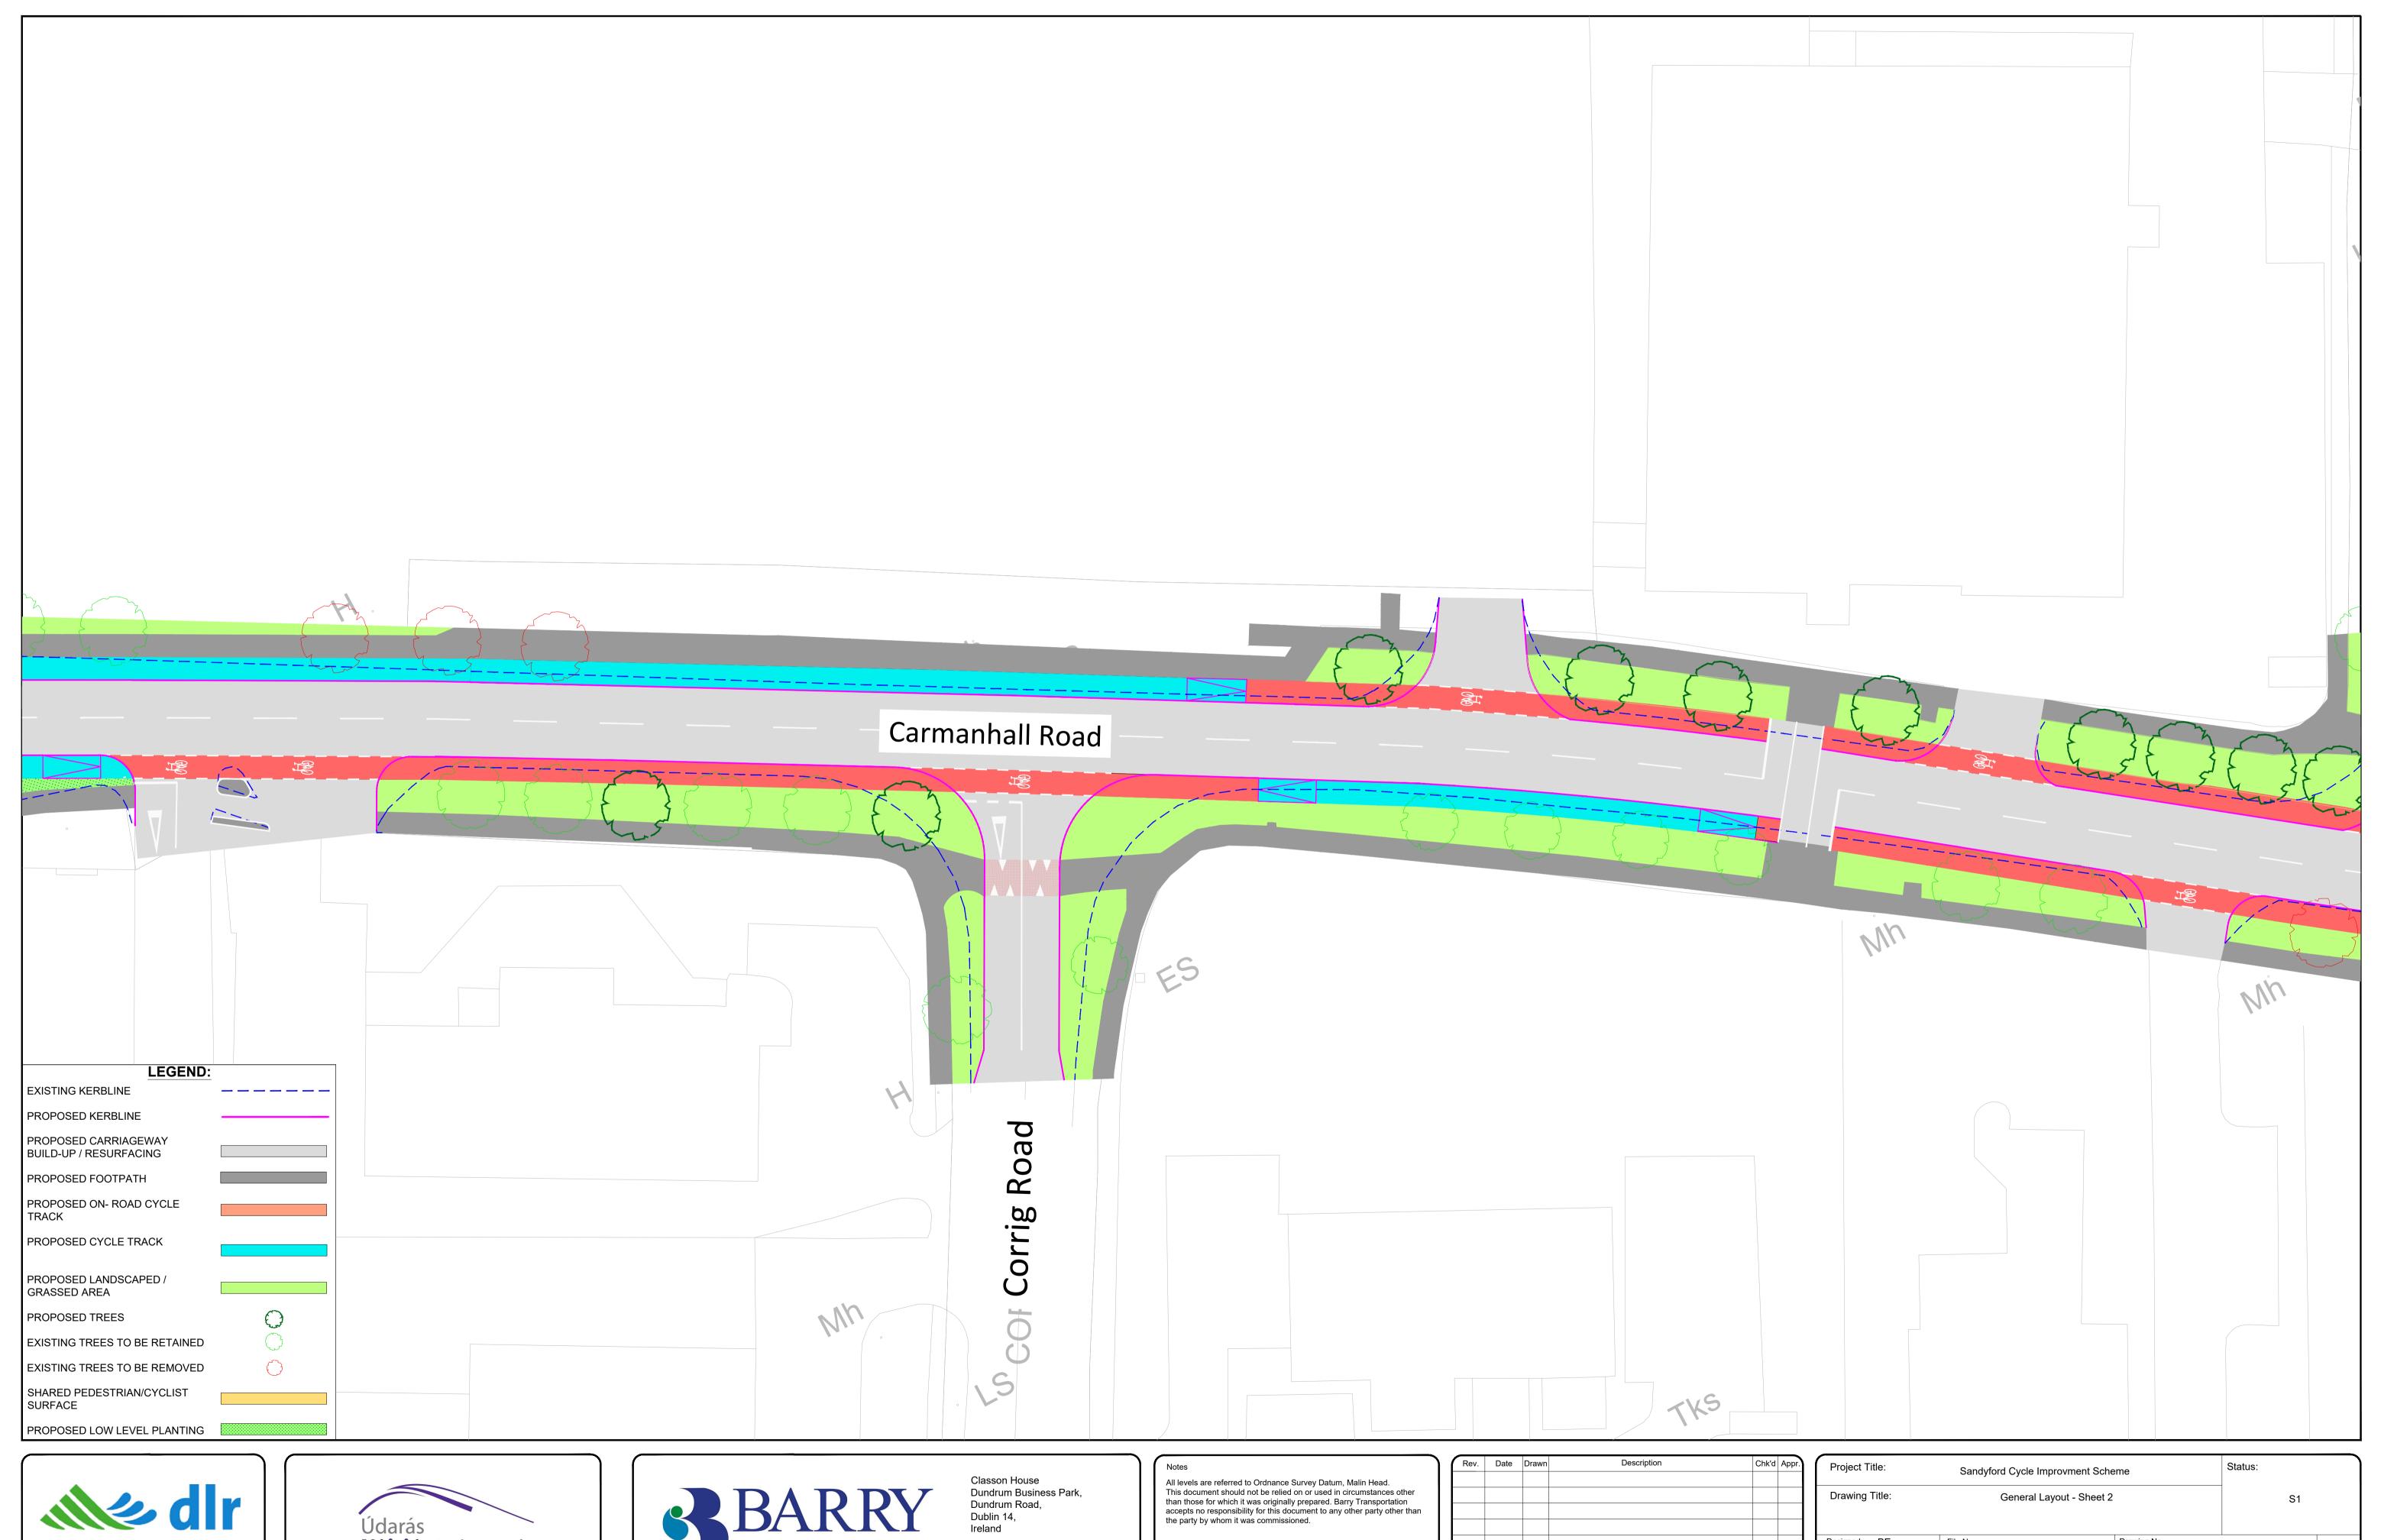

| Sandyford Cycle Improvment Sche       | Status:                                                       |                                                                                    |                                                                   |
|---------------------------------------|---------------------------------------------------------------|------------------------------------------------------------------------------------|-------------------------------------------------------------------|
| General Layout - Sheet 2              |                                                               | S1                                                                                 |                                                                   |
| File Name:<br>19407-BT-00-ZZ-DR-00018 | Drawing No.                                                   |                                                                                    | Rev:                                                              |
| 1.200                                 |                                                               | R-00018                                                                            |                                                                   |
|                                       | General Layout - Sheet 2  File Name:  19407-BT-00-ZZ-DR-00018 | File Name: Drawing No. 19407-BT-00-ZZ-DR-00018 Scale at A1: 1:250 19407-BT-00-ZZ-D | Sandylord Cycle Improvment Scheme   General Layout - Sheet 2   S1 |