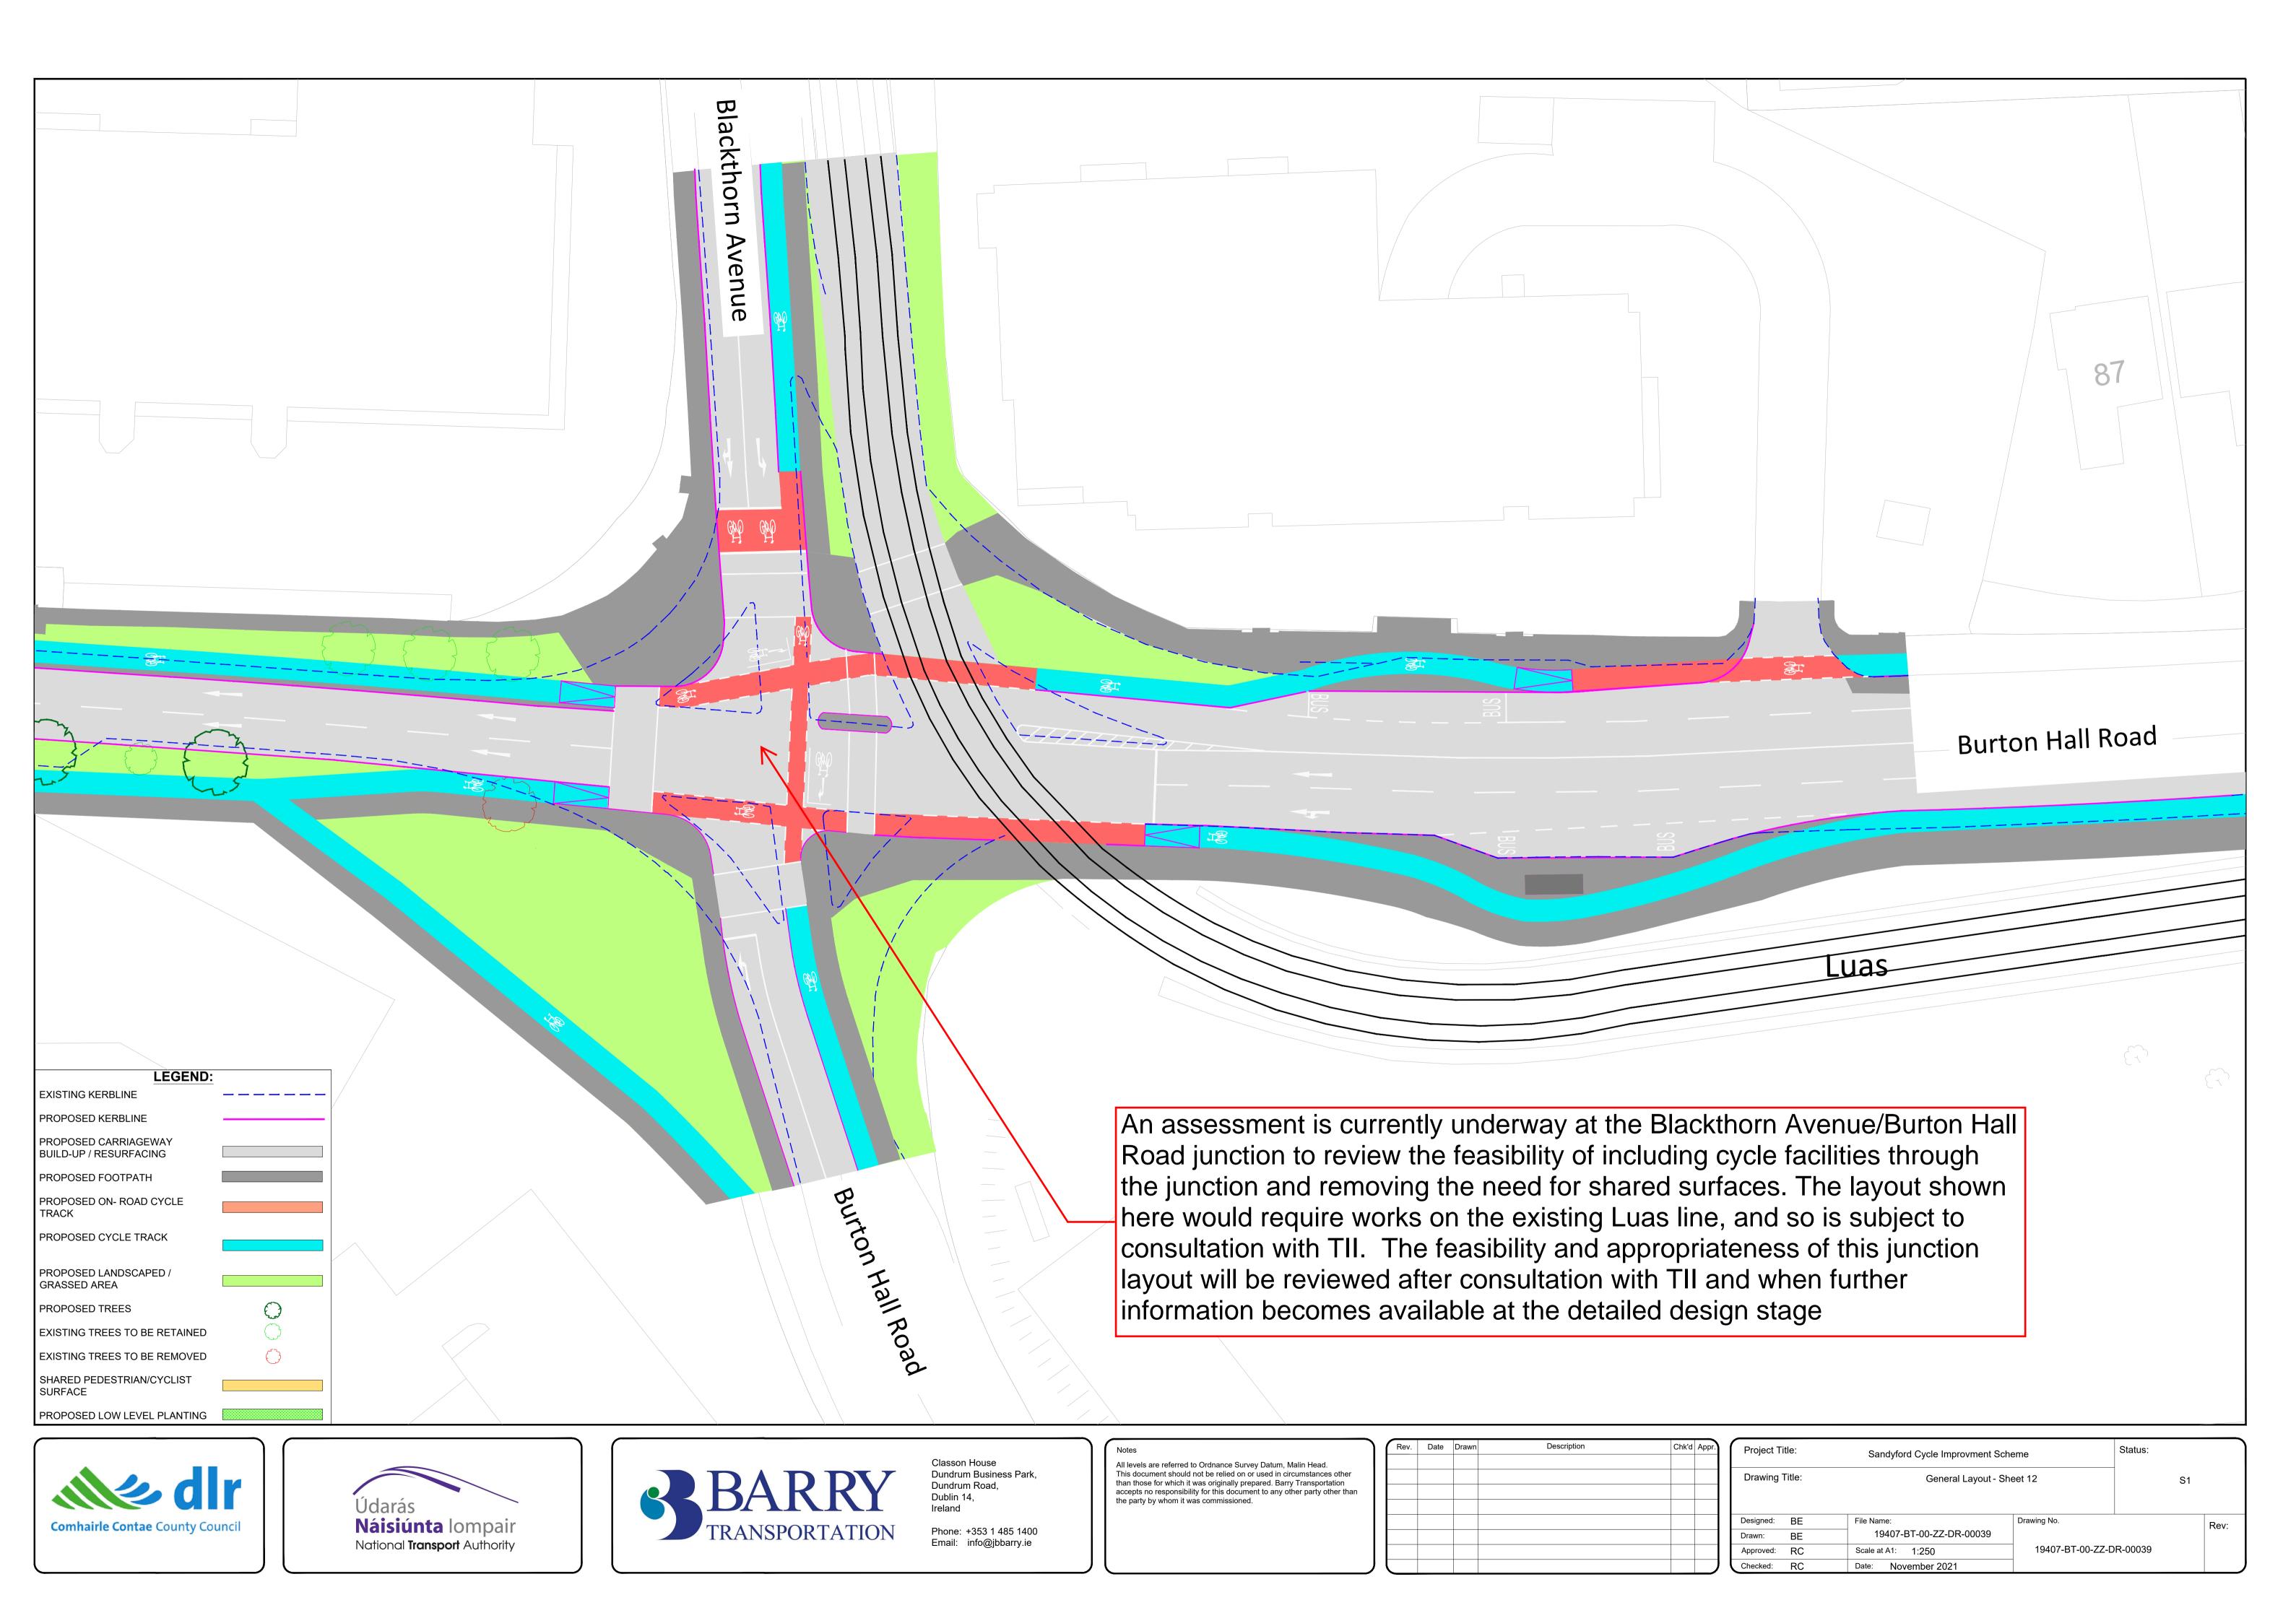

|      |       |             |       |       |
|      |       |             |       |       |
|      |       |             |       |       |
|      |       |             |       |       |

| Project Title:                     | Sandyford Cycle Improvment Sch          | eme                | Status: |      |  |
|------------------------------------|-----------------------------------------|--------------------|---------|------|--|
| Drawing Title:                     | General Layout - Sh                     | yout - Sheet 11 S1 |         |      |  |
| Designed: BE                       | File Name: 19407-BT-00-ZZ-DR-00039      | Drawing No.        |         | Rev: |  |
| Drawn: BE Approved: RC Checked: RC | Scale at A1: 1:250  Date: November 2021 | 19407-BT-00-ZZ-C   |         |      |  |