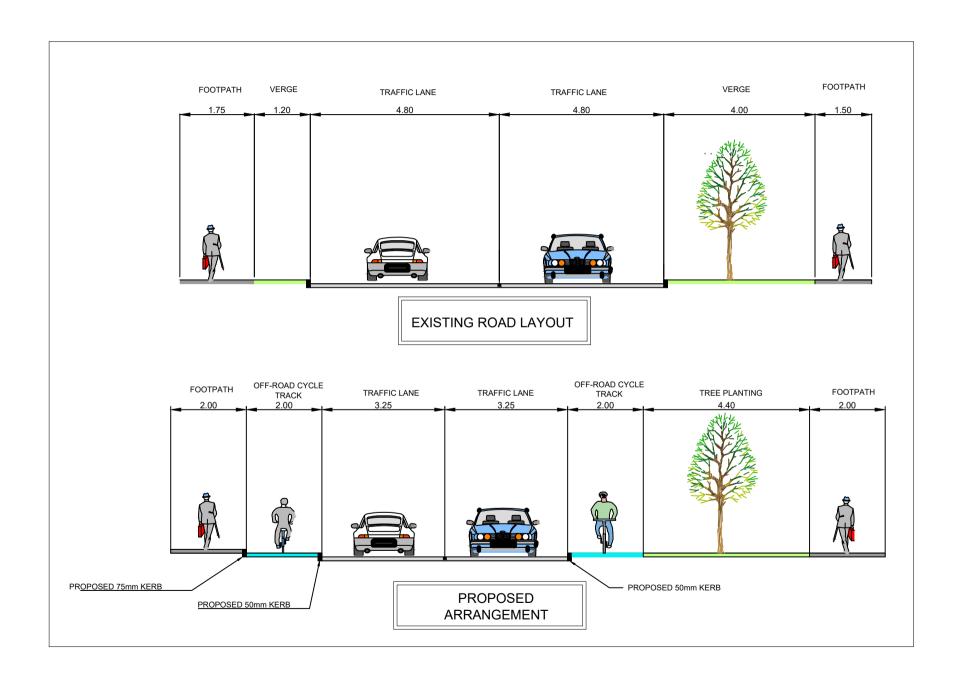

|       |             |       |       |
|      |       |             |       |       |
|      |       |             |       |       |
|      |       |             |       |       |

| Project Title:                     | Sandyford Cycle Improvment Sch          | eme                | Status: |      |  |
|------------------------------------|-----------------------------------------|--------------------|---------|------|--|
| Drawing Title:                     | General Layout - Sh                     | yout - Sheet 11 S1 |         |      |  |
| Designed: BE                       | File Name: 19407-BT-00-ZZ-DR-00039      | Drawing No.        |         | Rev: |  |
| Drawn: BE Approved: RC Checked: RC | Scale at A1: 1:250  Date: November 2021 | 19407-BT-00-ZZ-C   |         |      |  |