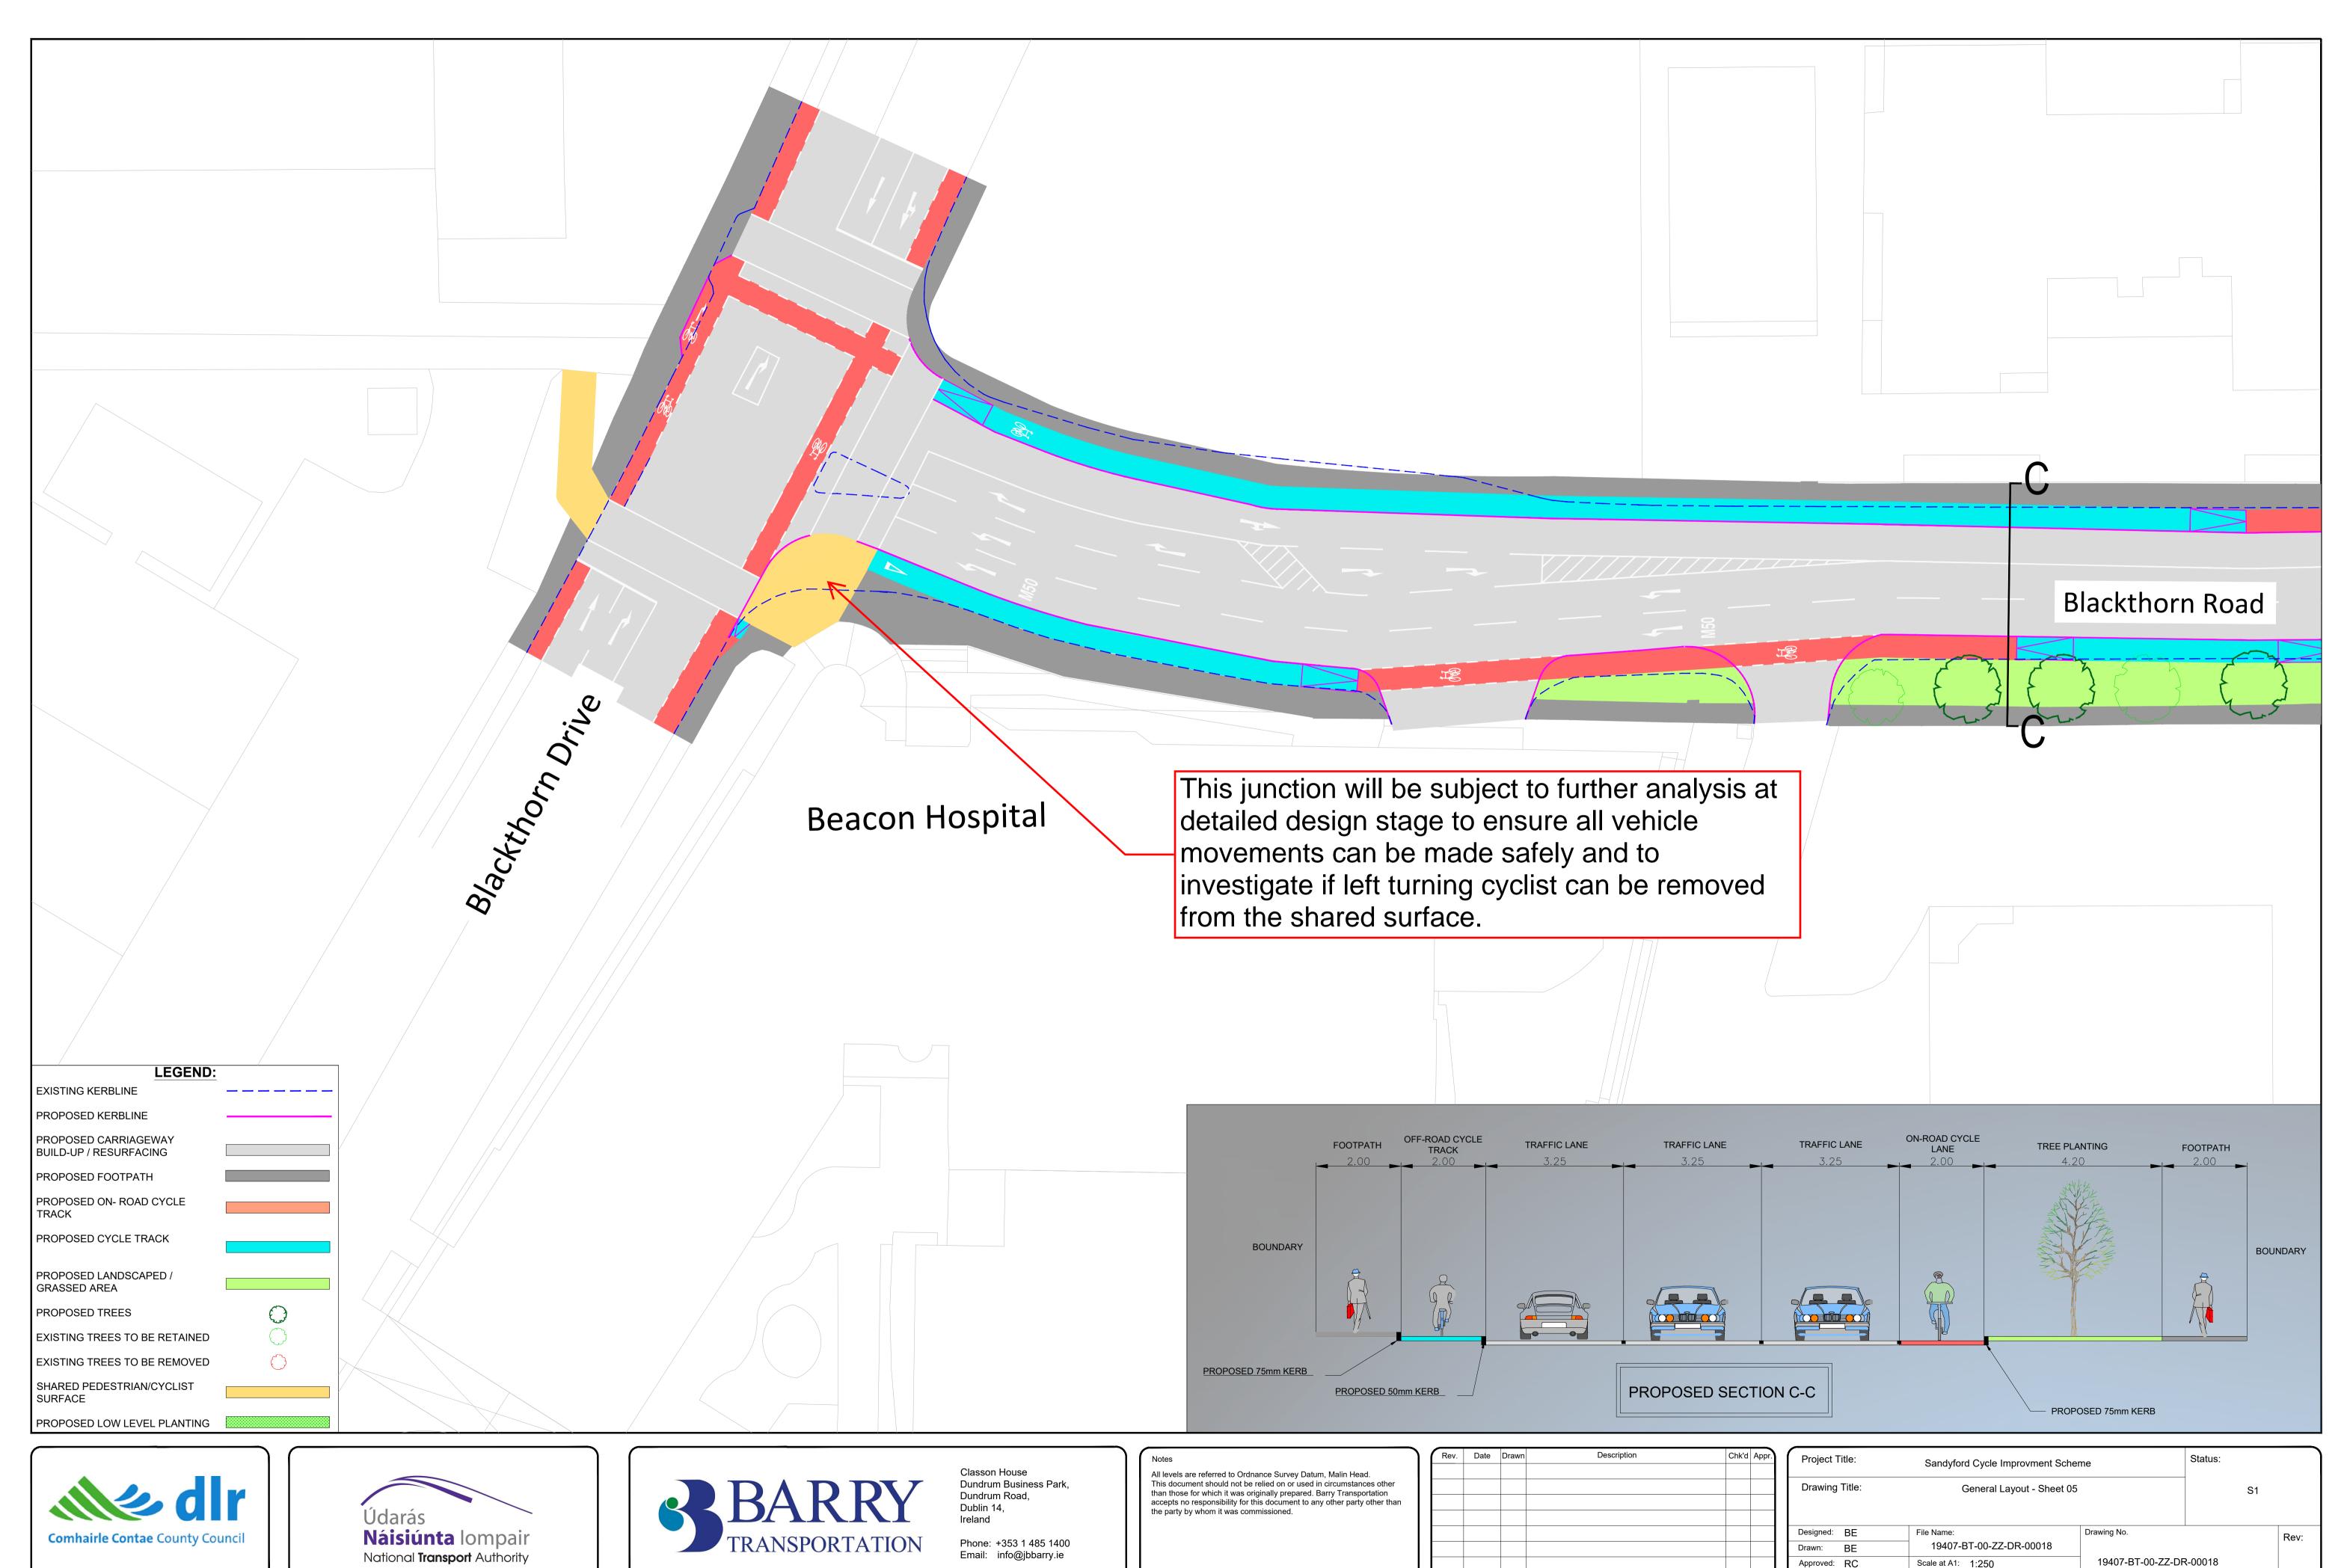

| oject Title: Sandyford Cycle Improvment Scheme |    |                           |                  | Status: |      |  |
|------------------------------------------------|----|---------------------------|------------------|---------|------|--|
| rawing Title:                                  |    | General Layout - Sheet 06 | <b>S</b> 1       |         |      |  |
|                                                |    |                           |                  |         |      |  |
| signed:                                        | BE | File Name:                | Drawing No.      |         | Rev: |  |
| wn:                                            | BE | 19407-BT-00-ZZ-DR-00018   |                  |         |      |  |
| proved:                                        | RC | Scale at A1: 1:250        | 19407-BT-00-ZZ-D | R-00018 |      |  |
| ecked:                                         | RC | Date: November 2021       |                  |         |      |  |