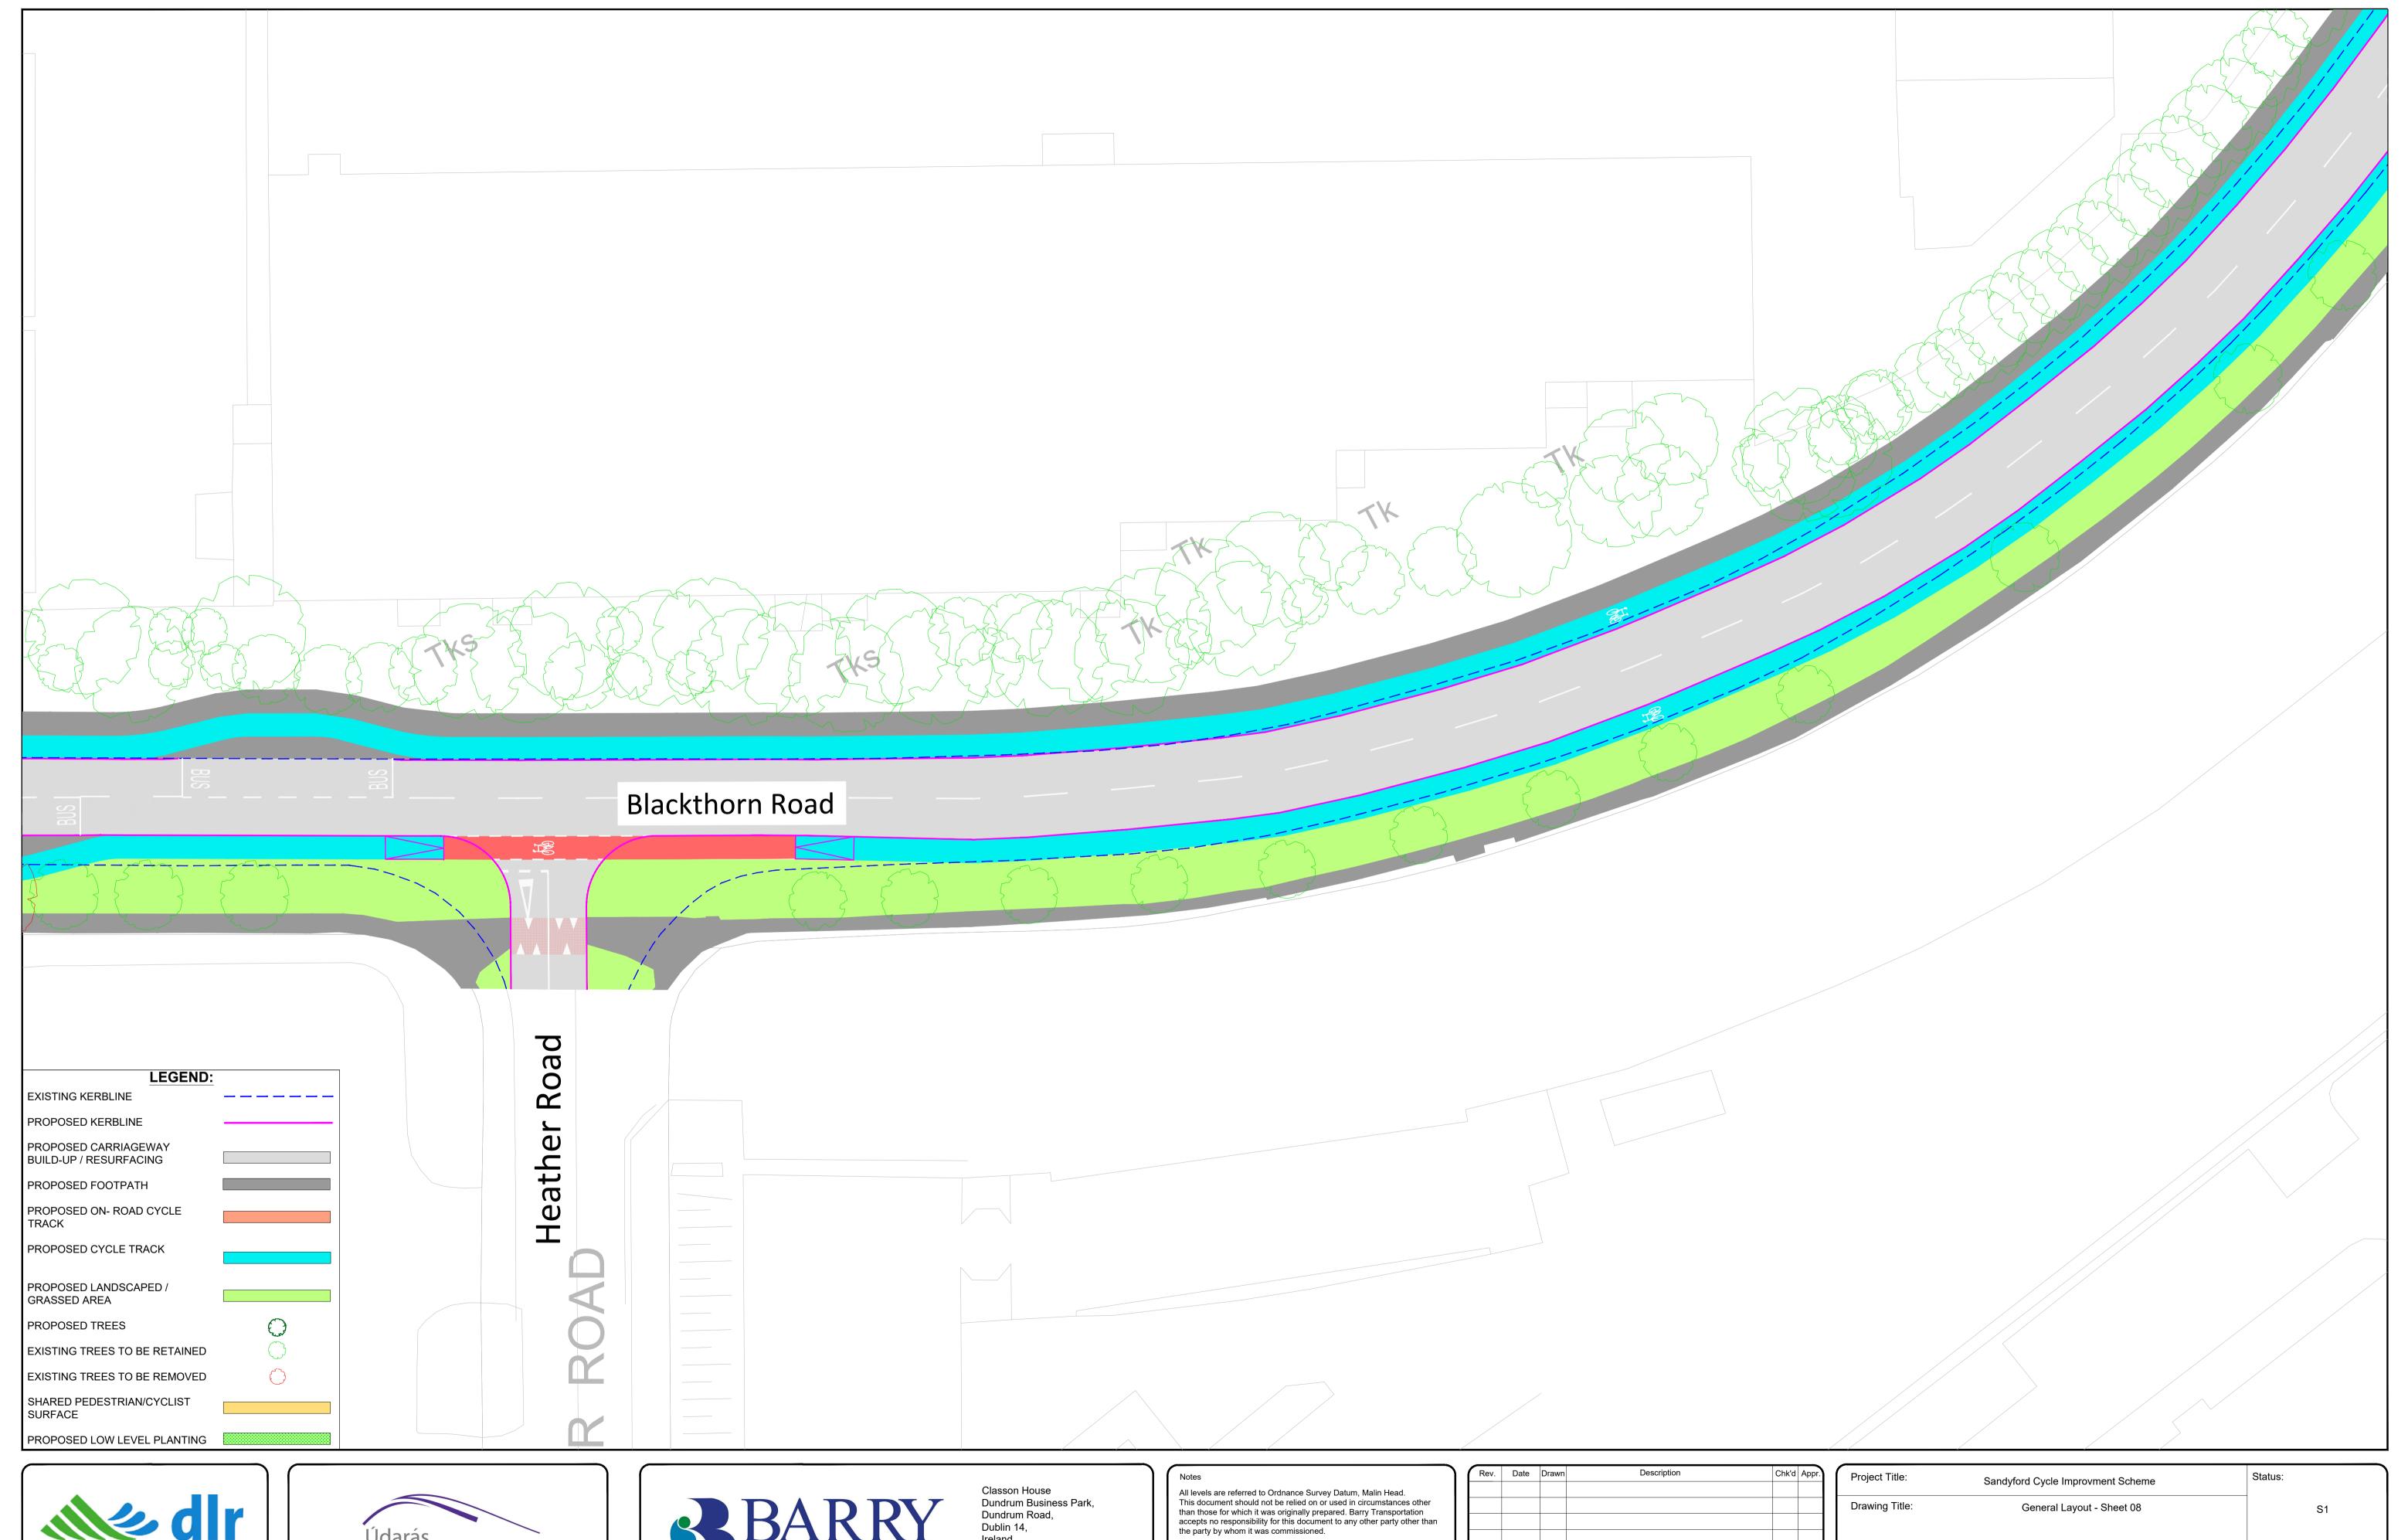

| Project Title: |    | Sandyford Cycle Improvment Sche | Status:          |         |      |
|----------------|----|---------------------------------|------------------|---------|------|
| Drawing Title: |    | General Layout - Sheet 08       |                  | S1      |      |
| Designed:      | BE | File Name:                      | Drawing No.      |         | Rev: |
| Drawn:         | BE | 19407-BT-00-ZZ-DR-00018         |                  |         |      |
| Approved:      | RC | Scale at A1: 1:250              | 19407-BT-00-ZZ-D | R-00018 |      |
| Checked:       | RC | Date: November 2021             |                  |         |      |