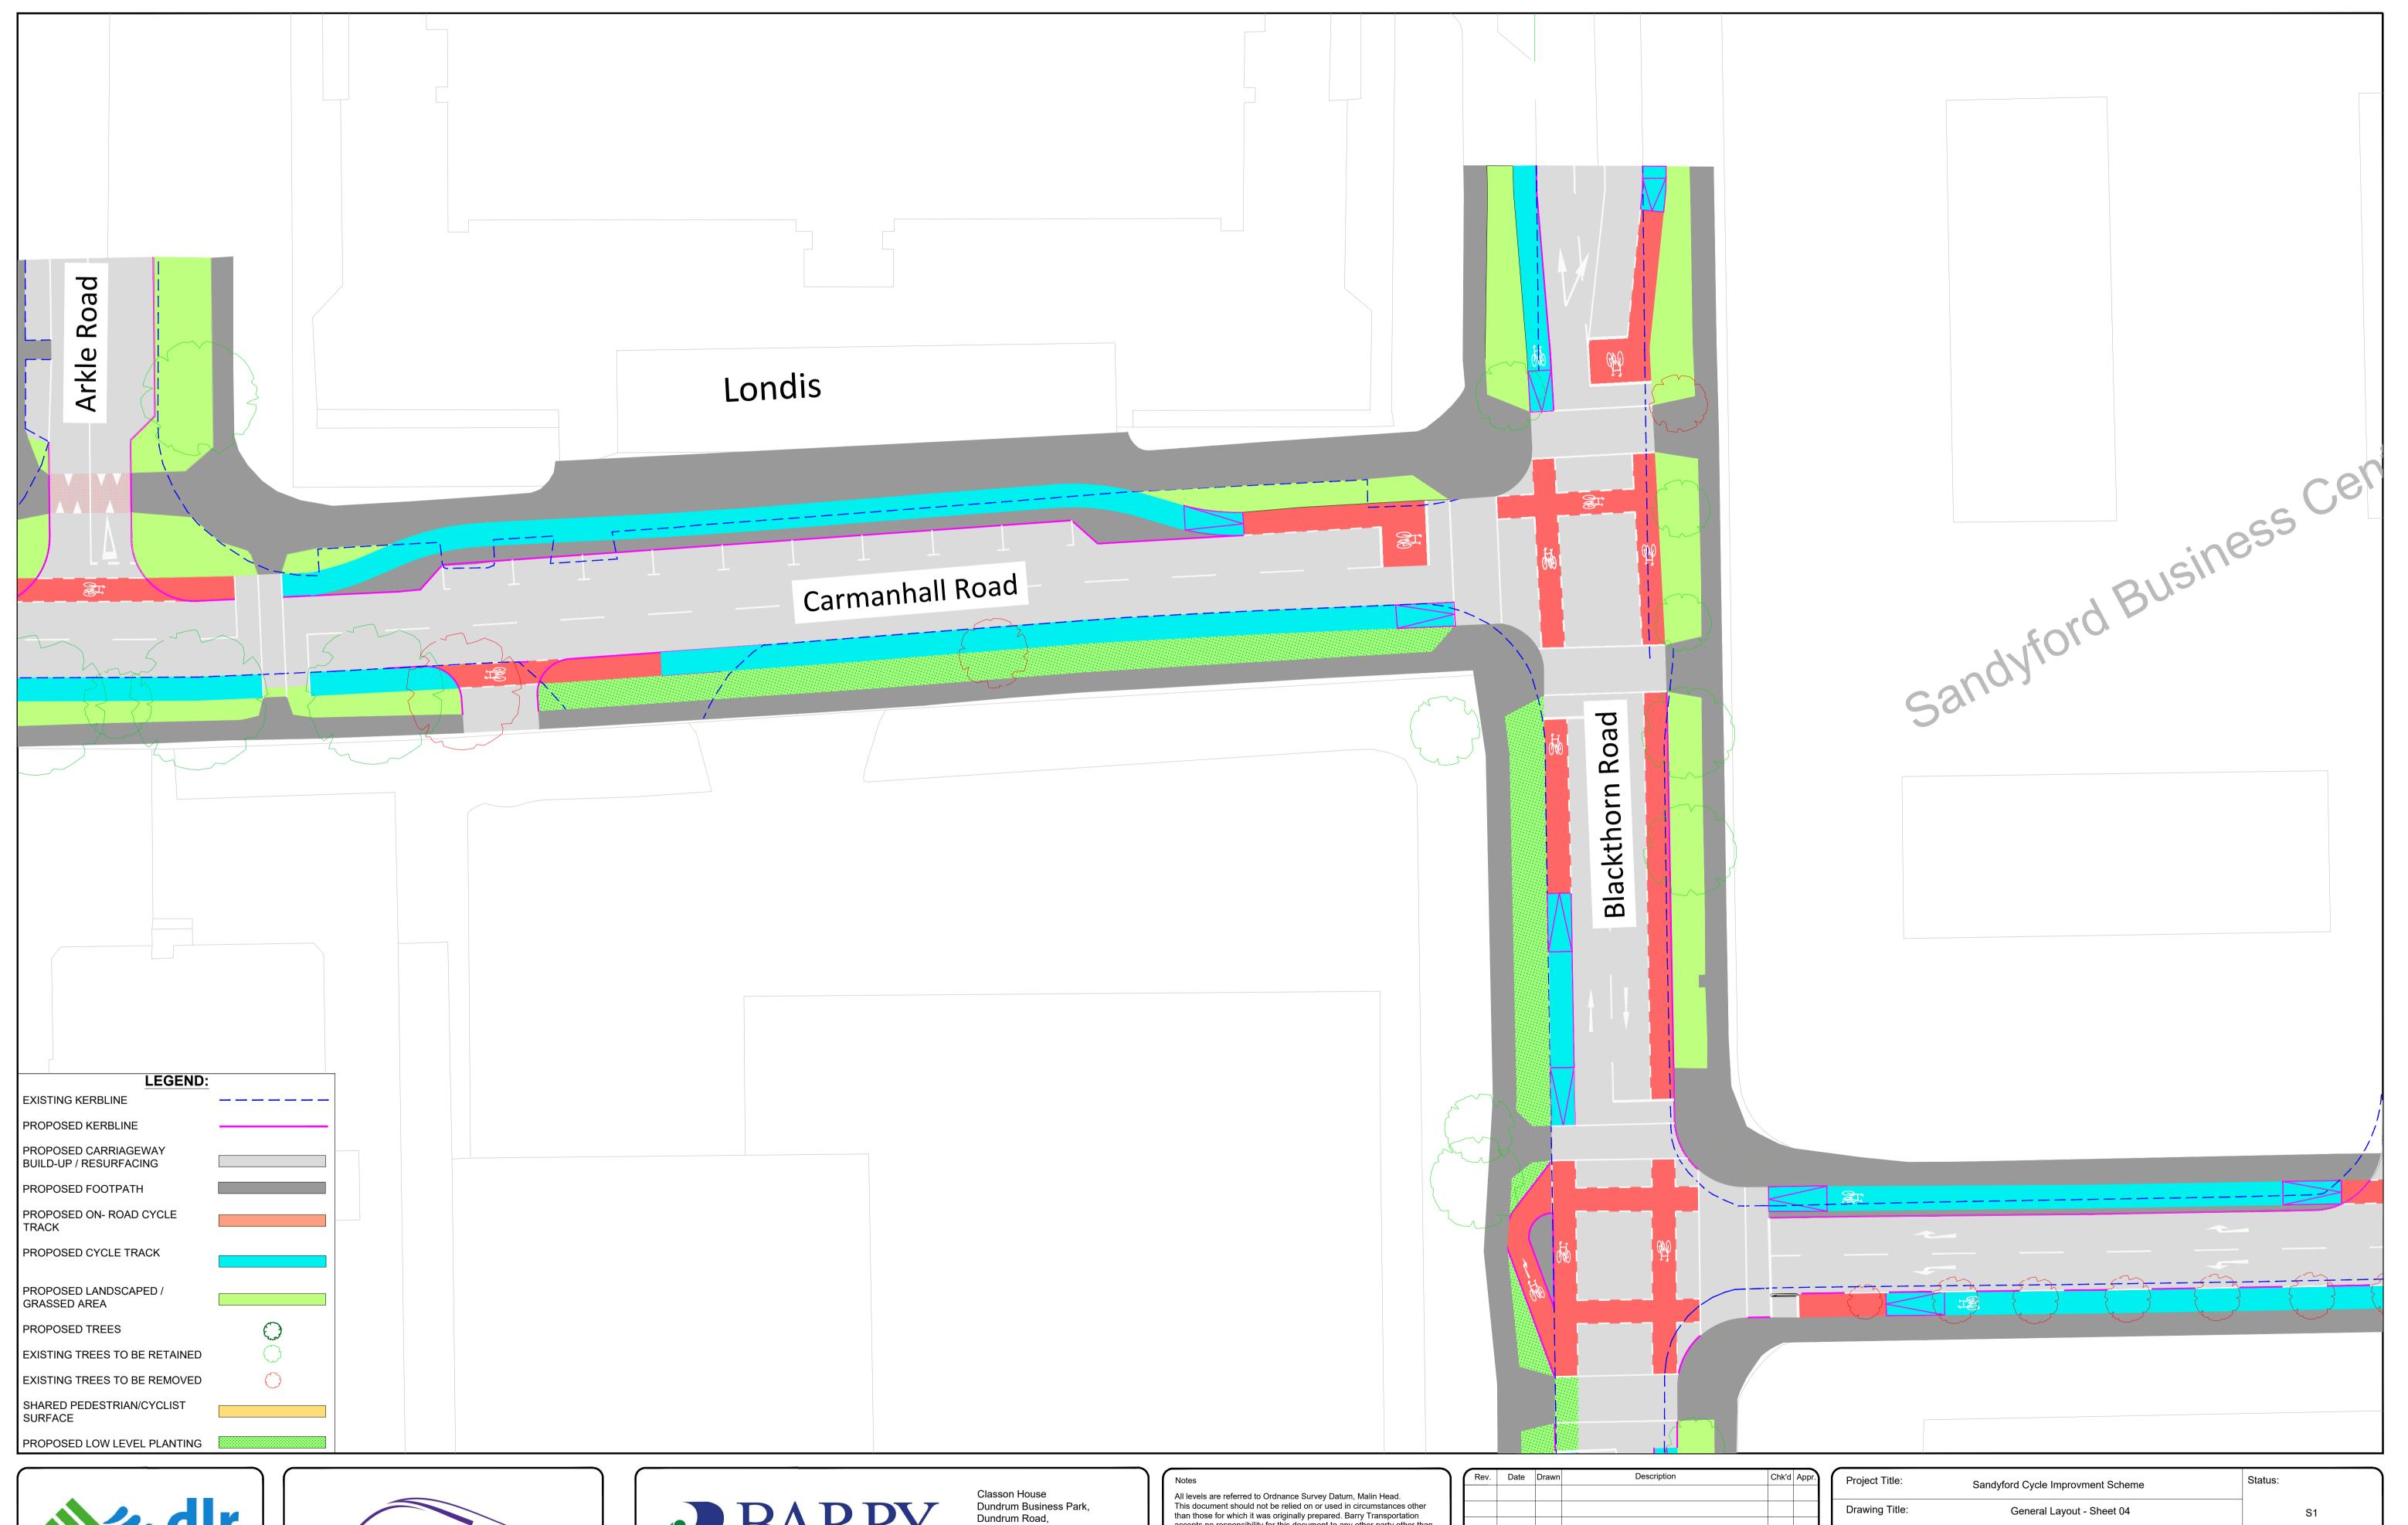

| roject Title: | Status:                             |             |        |      |
|---------------|-------------------------------------|-------------|--------|------|
| rawing Title: | General Layout - Sheet 04           | S1          |        |      |
| signed: BE    | File Name: 19407-BT-00-ZZ-DR-00018  | Drawing No. |        | Rev: |
| proved: RC    | Scale at A1: 1:250 19407-BT-00-ZZ-D |             | -00018 |      |
| ecked: RC     | Date: November 2021                 |             |        |      |