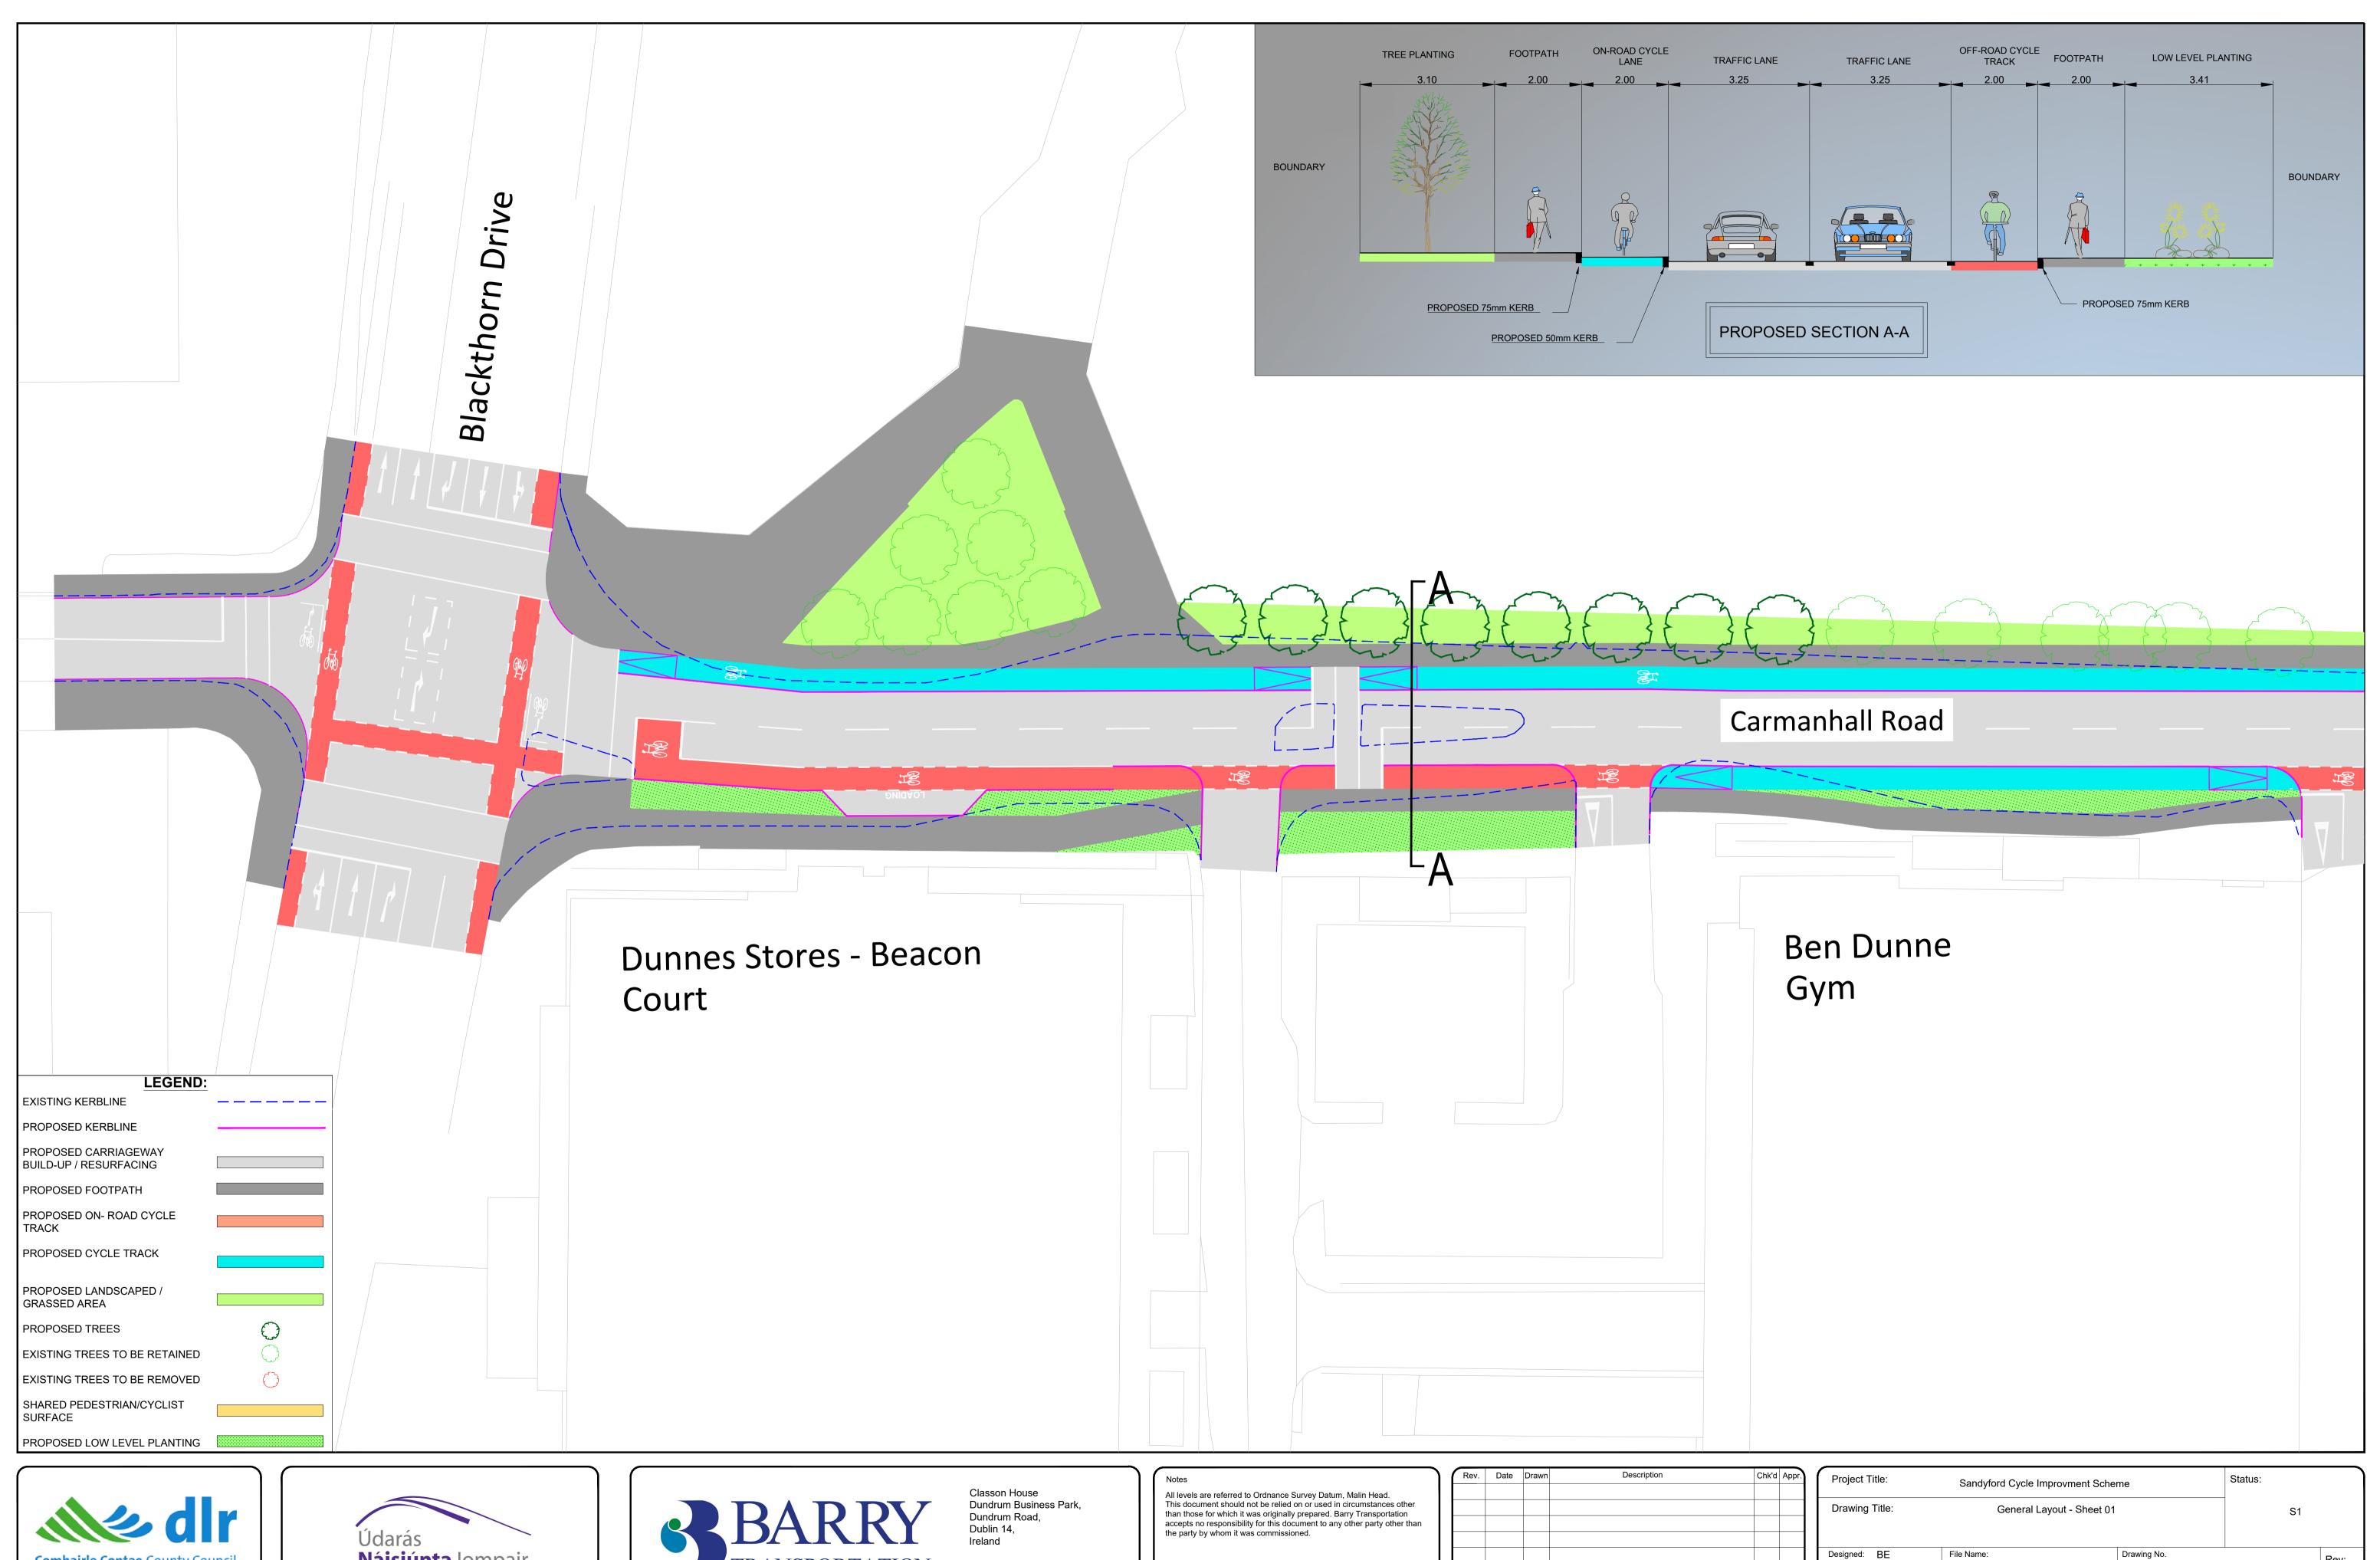

| roject Title: | Status:                             |             |        |      |
|---------------|-------------------------------------|-------------|--------|------|
| rawing Title: | General Layout - Sheet 04           | S1          |        |      |
| signed: BE    | File Name: 19407-BT-00-ZZ-DR-00018  | Drawing No. |        | Rev: |
| proved: RC    | Scale at A1: 1:250 19407-BT-00-ZZ-D |             | -00018 |      |
| ecked: RC     | Date: November 2021                 |             |        |      |