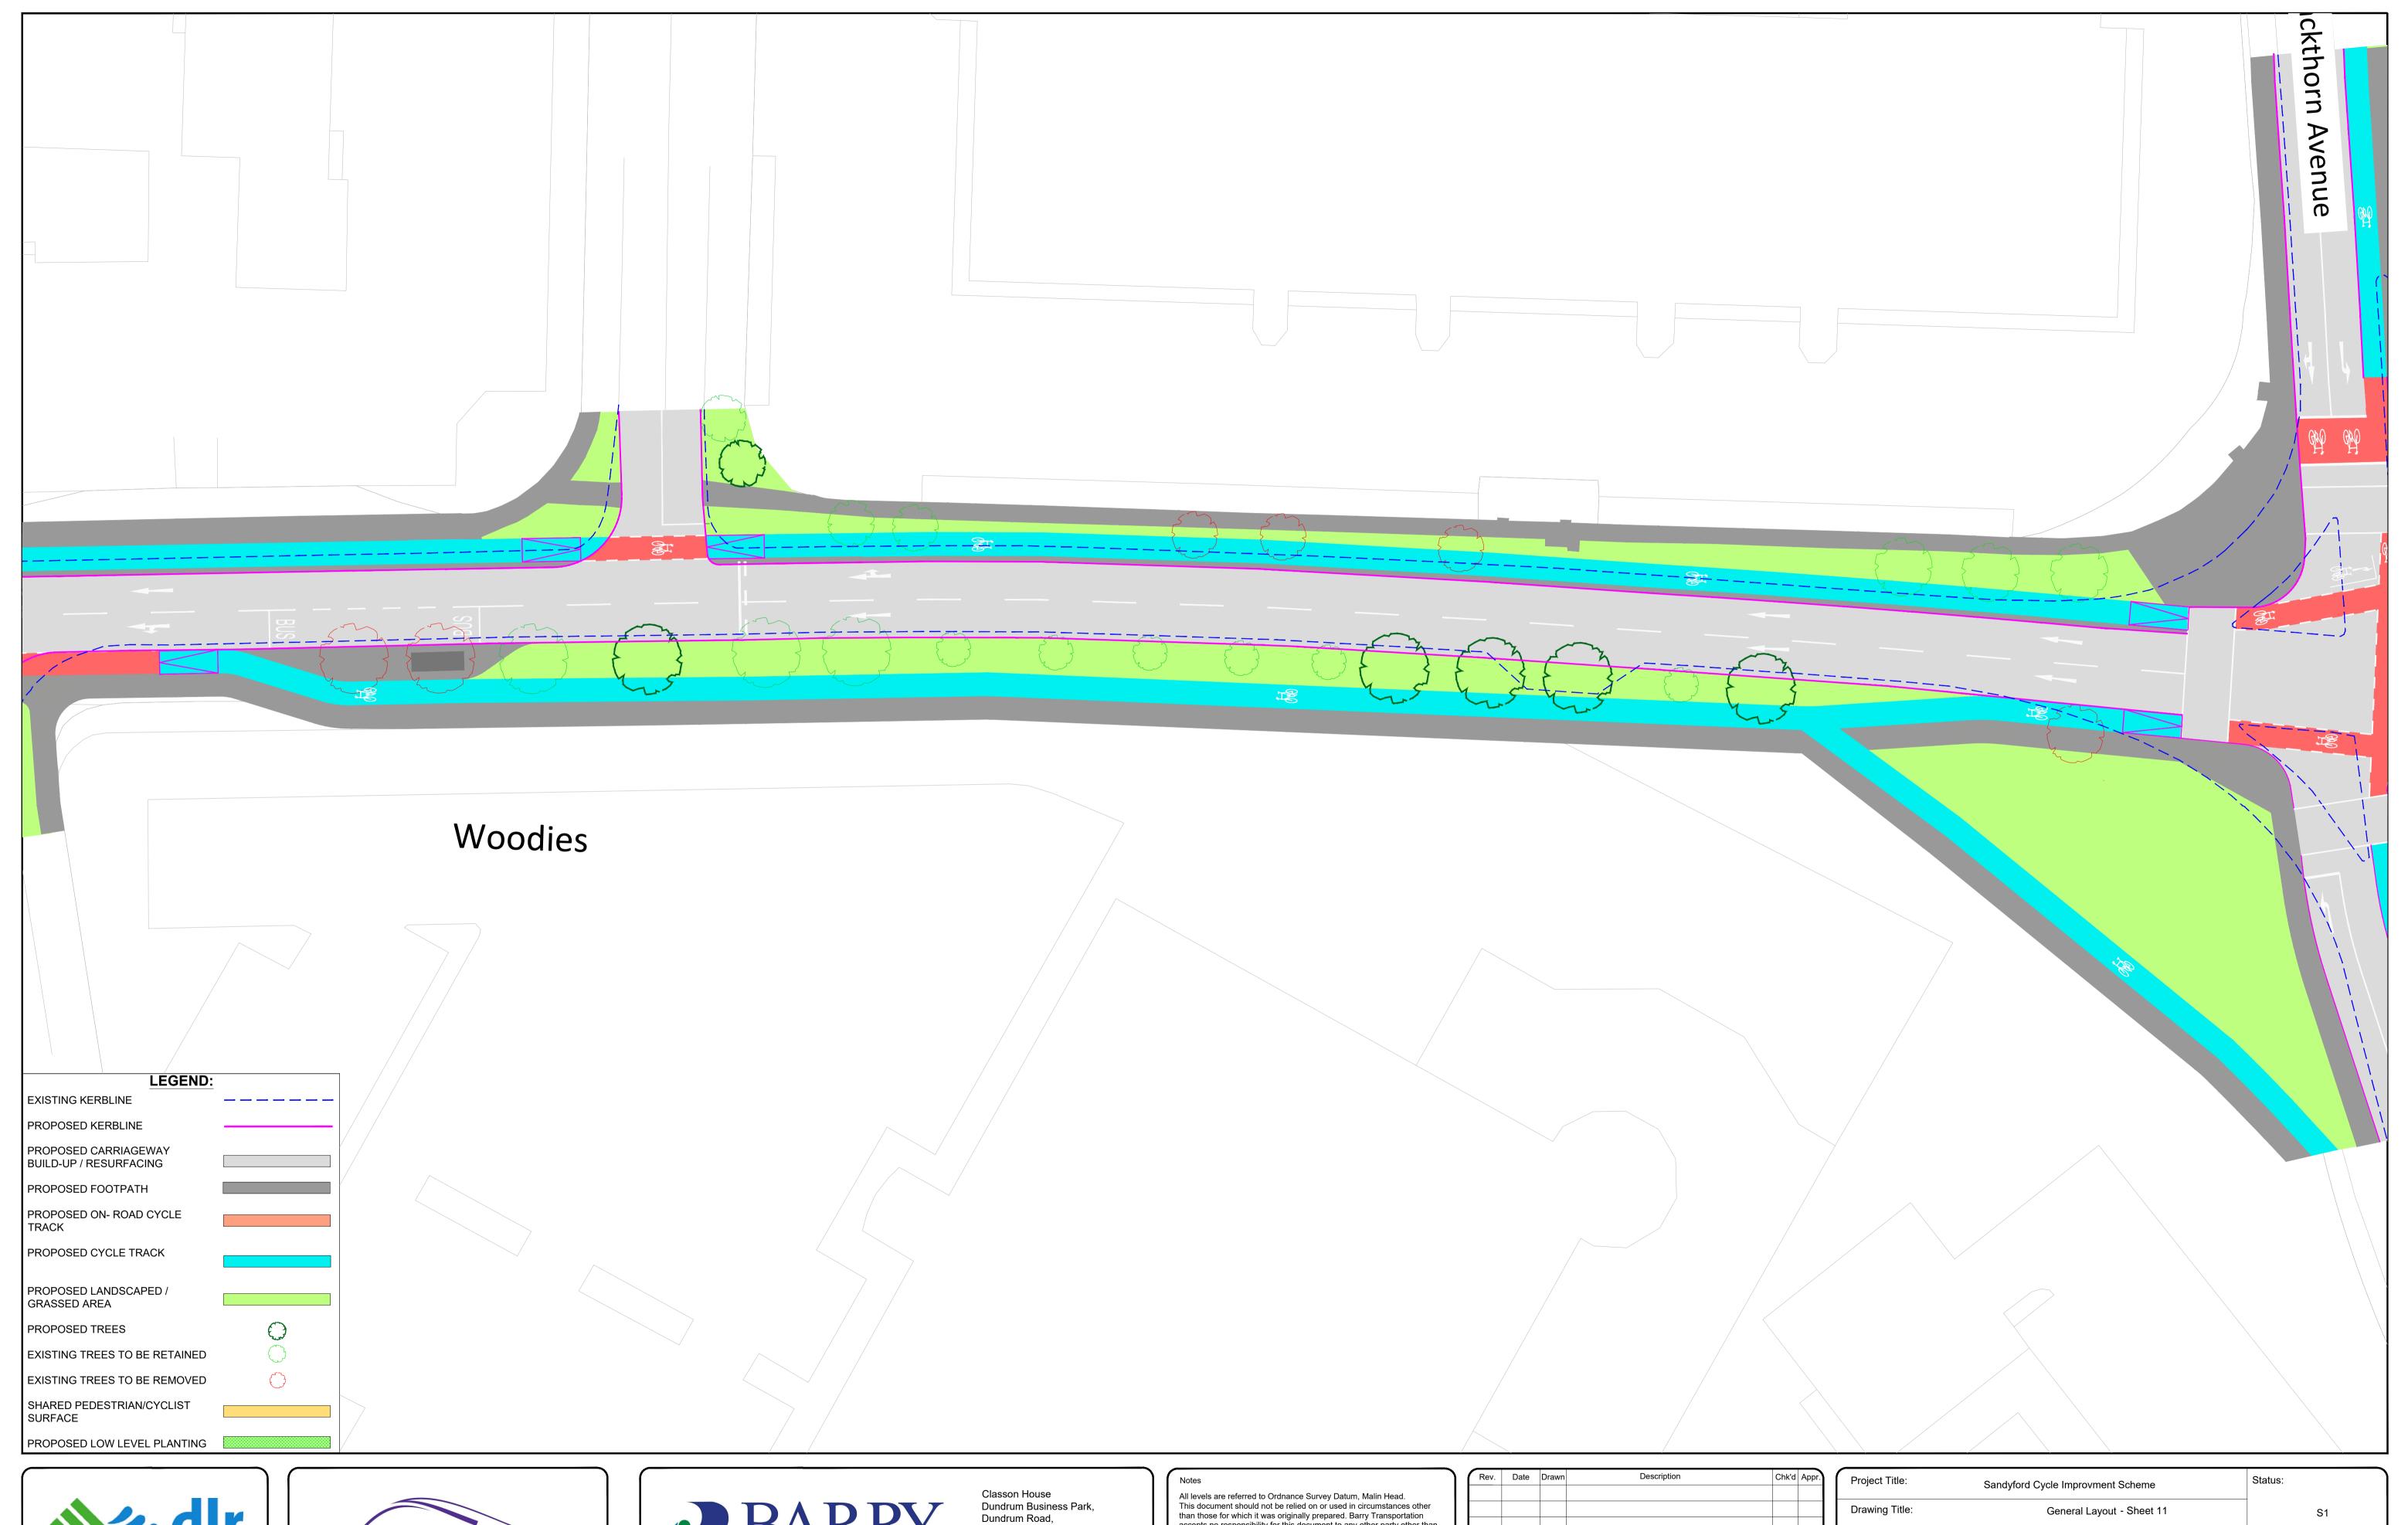

| Project Title:                     | Sandyford Cycle Improvment Sch          | eme                | Status: |      |  |
|------------------------------------|-----------------------------------------|--------------------|---------|------|--|
| Drawing Title:                     | General Layout - Sh                     | yout - Sheet 11 S1 |         |      |  |
| Designed: BE                       | File Name: 19407-BT-00-ZZ-DR-00039      | Drawing No.        |         | Rev: |  |
| Drawn: BE Approved: RC Checked: RC | Scale at A1: 1:250  Date: November 2021 | 19407-BT-00-ZZ-C   |         |      |  |