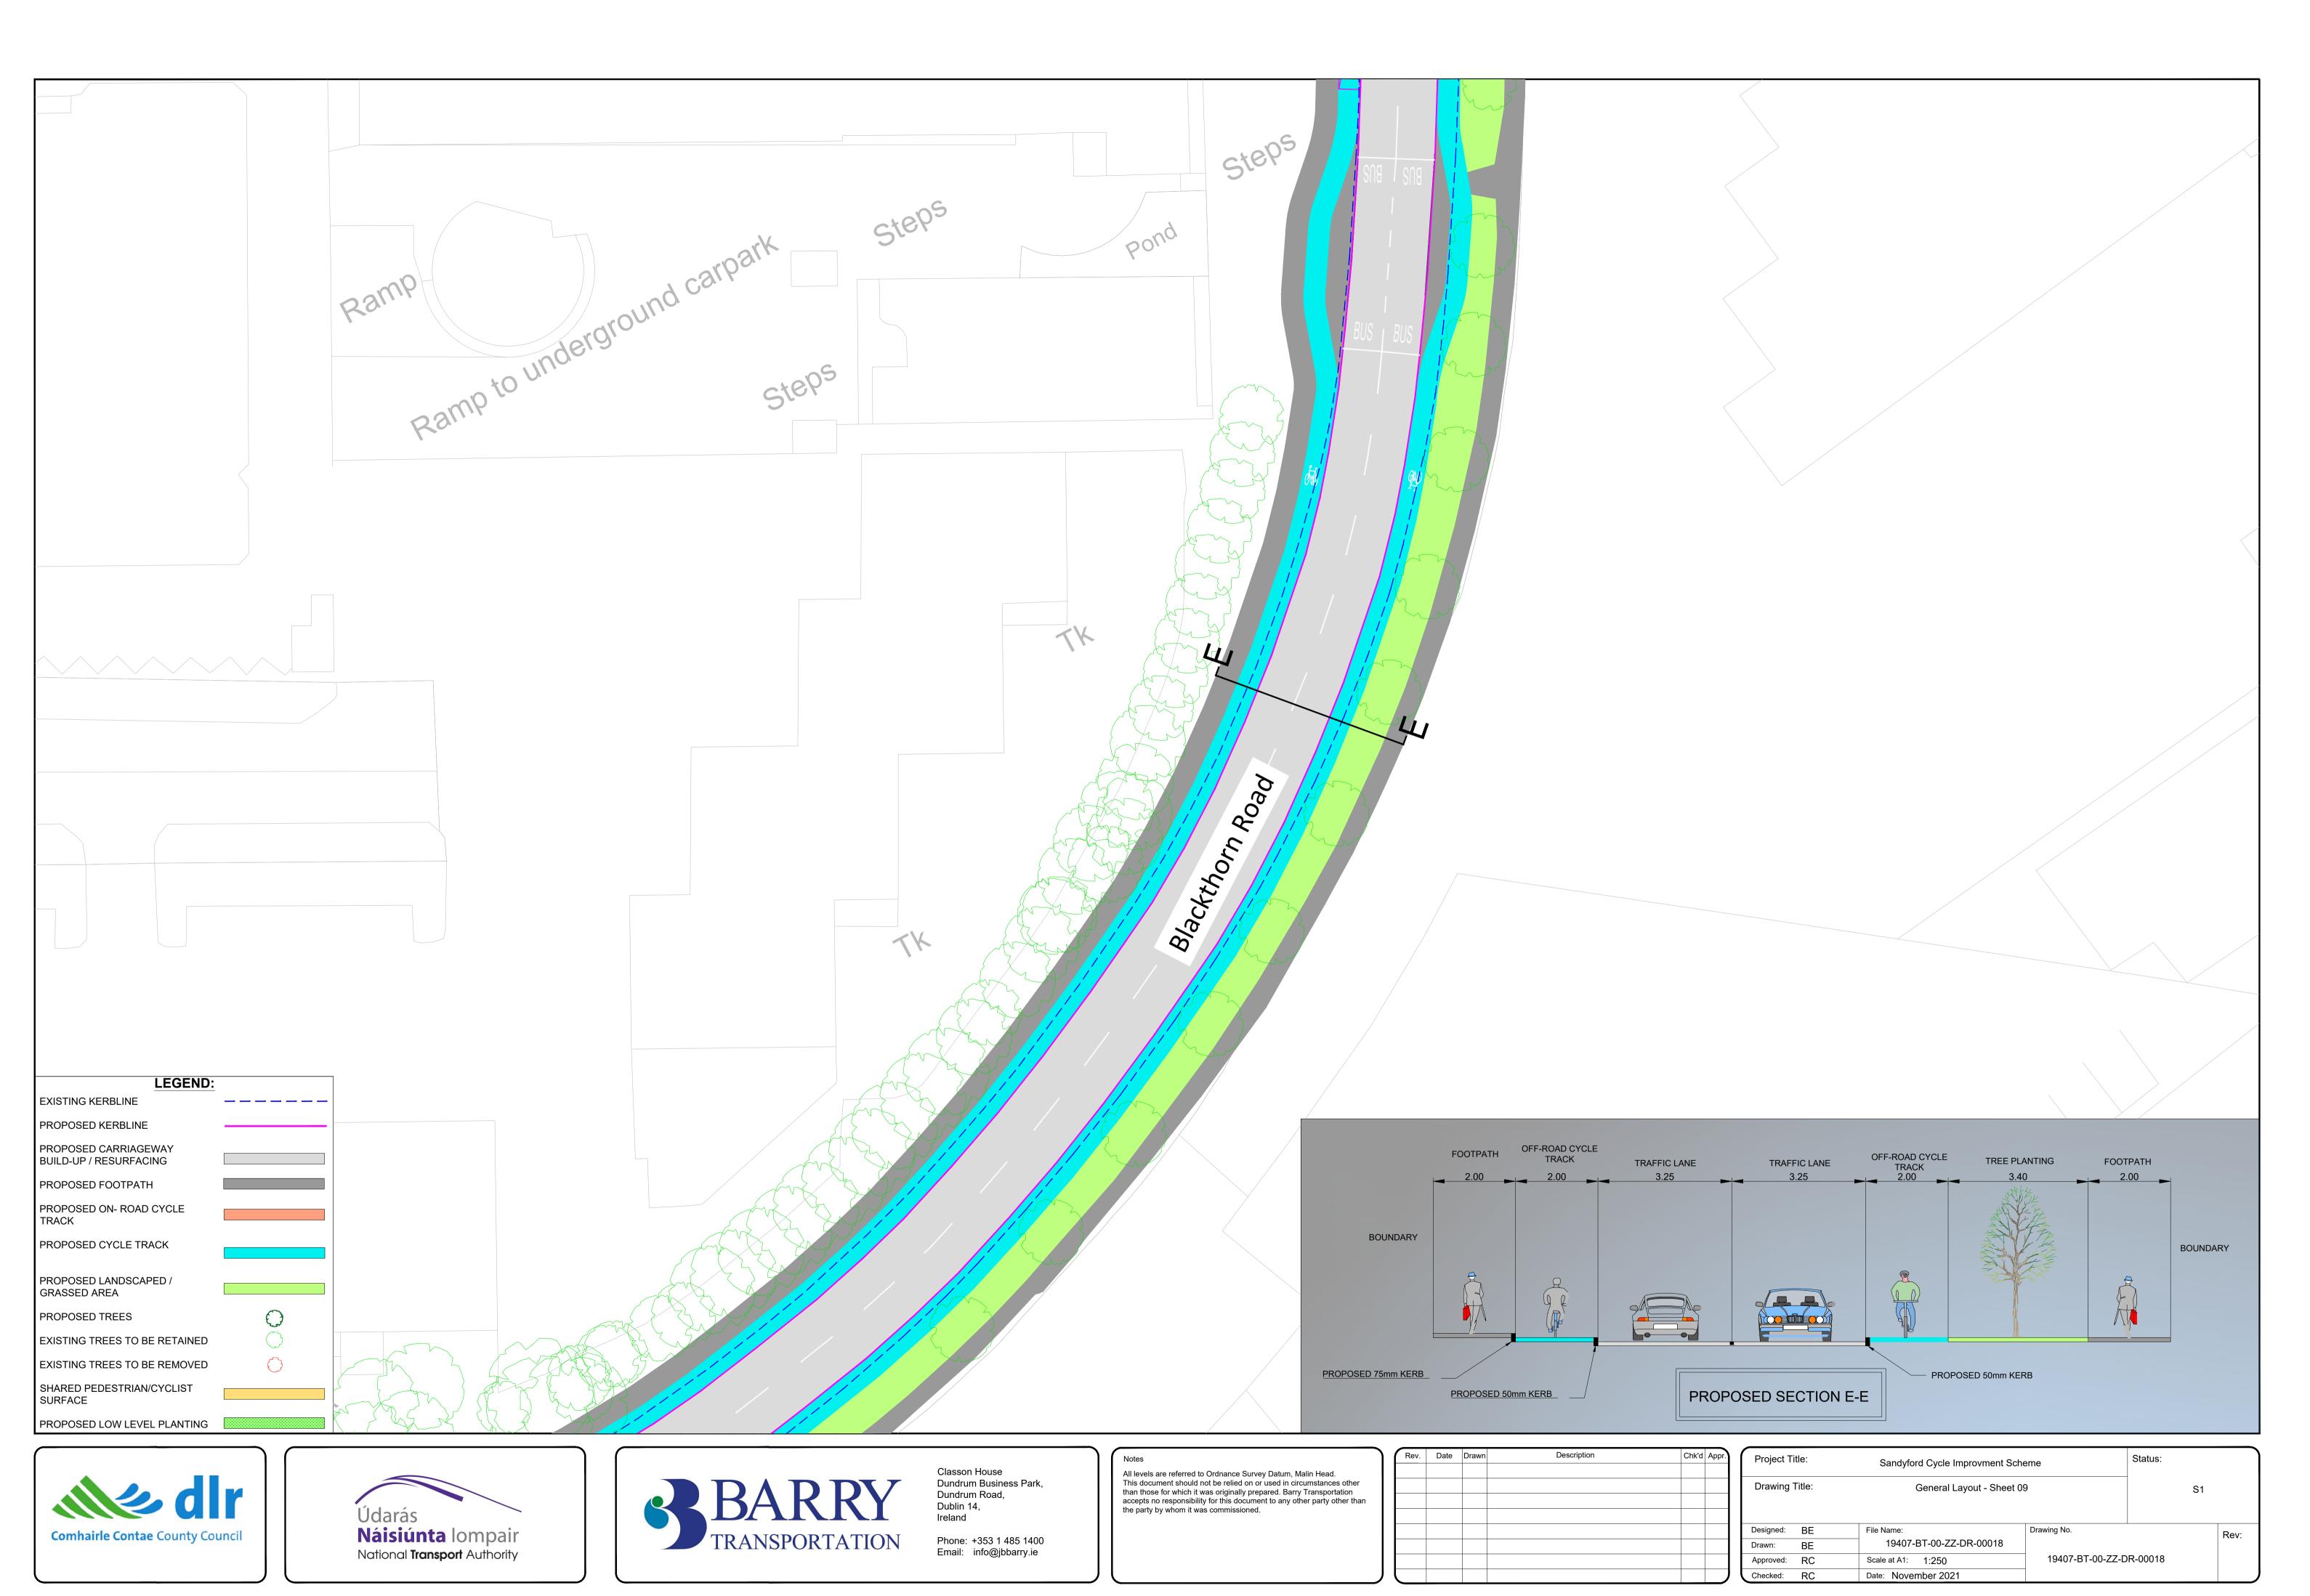

| Project Title: Sandyford Cycle Improvment Scheme |    | Status:                   |                  |         |       |
|--------------------------------------------------|----|---------------------------|------------------|---------|-------|
| Drawing Title:                                   |    | General Layout - Sheet 10 |                  | S1      |       |
| Designed: E                                      | BE | File Name:                | Drawing No.      |         | Rev:  |
| Drawn: E                                         | 3E | 19407-BT-00-ZZ-DR-00018   |                  |         | TXOV. |
| Approved: F                                      | RC | Scale at A1: 1:250        | 19407-BT-00-ZZ-D | R-00018 |       |
| Checked: F                                       | RC | Date: November 2021       |                  |         |       |