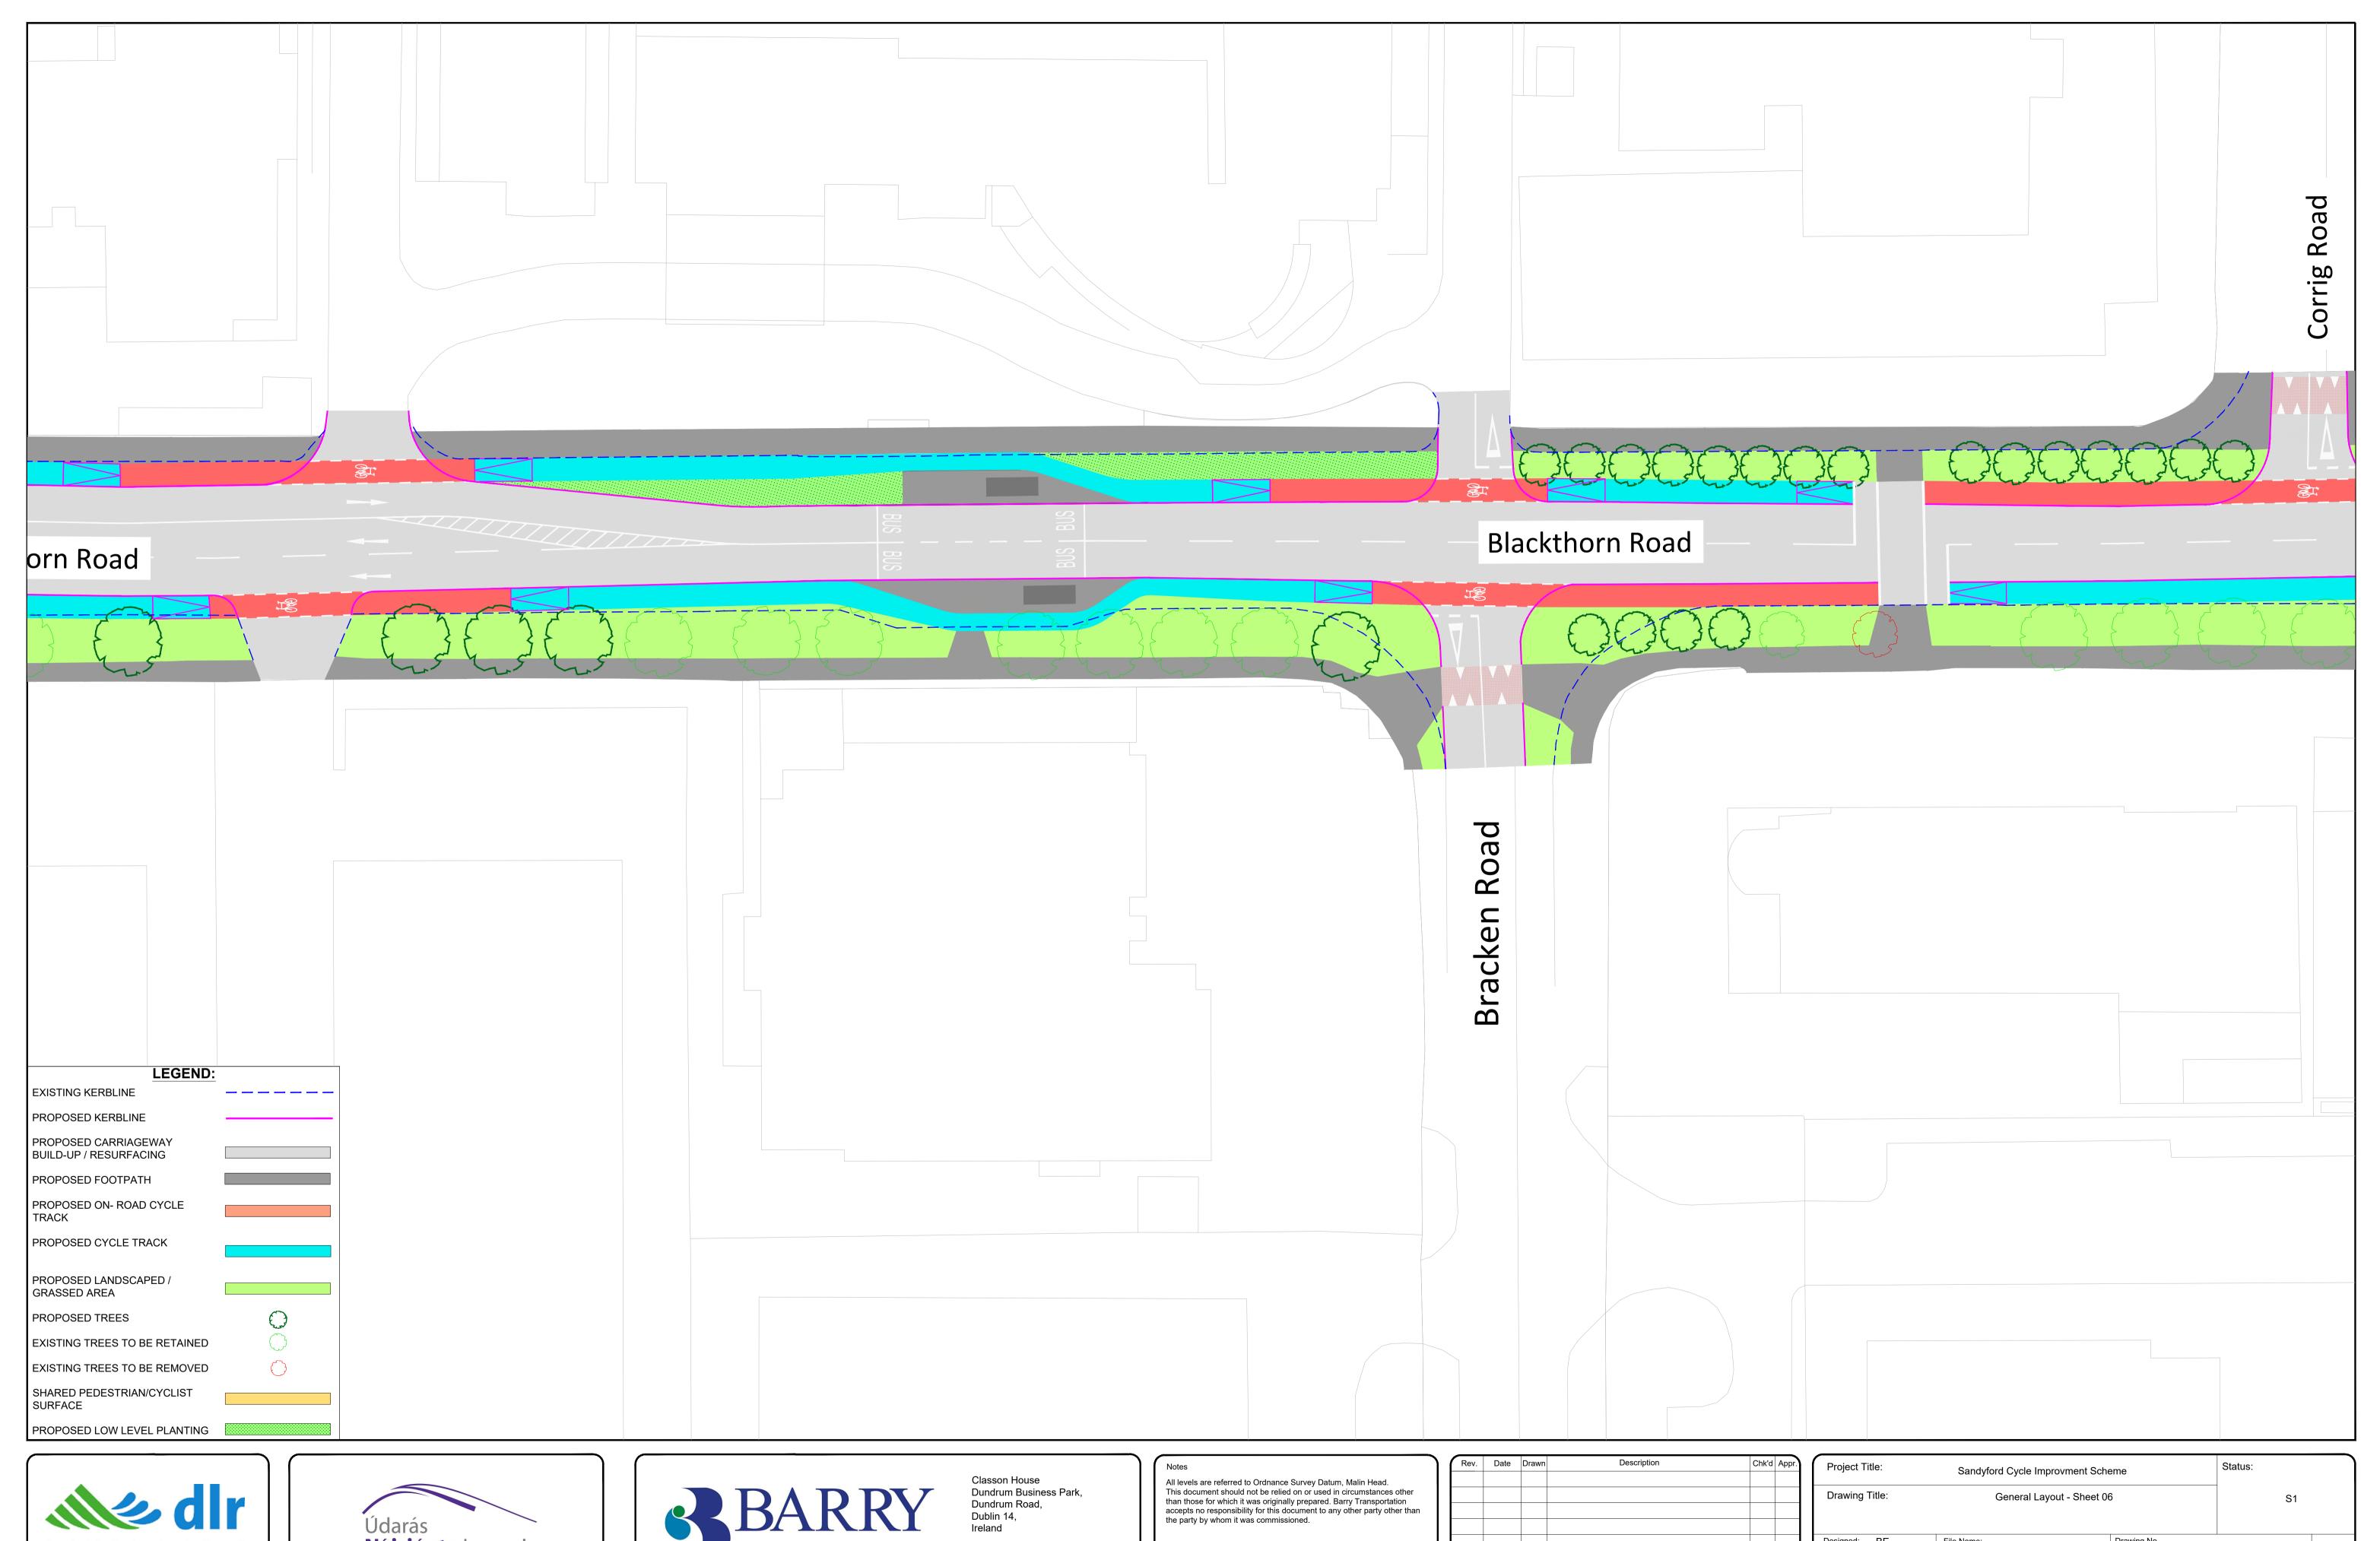

| Project Title: |    | Sandyford Cycle Improvment Sche | Status:          |         |      |
|----------------|----|---------------------------------|------------------|---------|------|
| Drawing Title: |    | General Layout - Sheet 08       |                  | S1      |      |
| Designed:      | BE | File Name:                      | Drawing No.      |         | Rev: |
| Drawn:         | BE | 19407-BT-00-ZZ-DR-00018         |                  |         |      |
| Approved:      | RC | Scale at A1: 1:250              | 19407-BT-00-ZZ-D | R-00018 |      |
| Checked:       | RC | Date: November 2021             |                  |         |      |