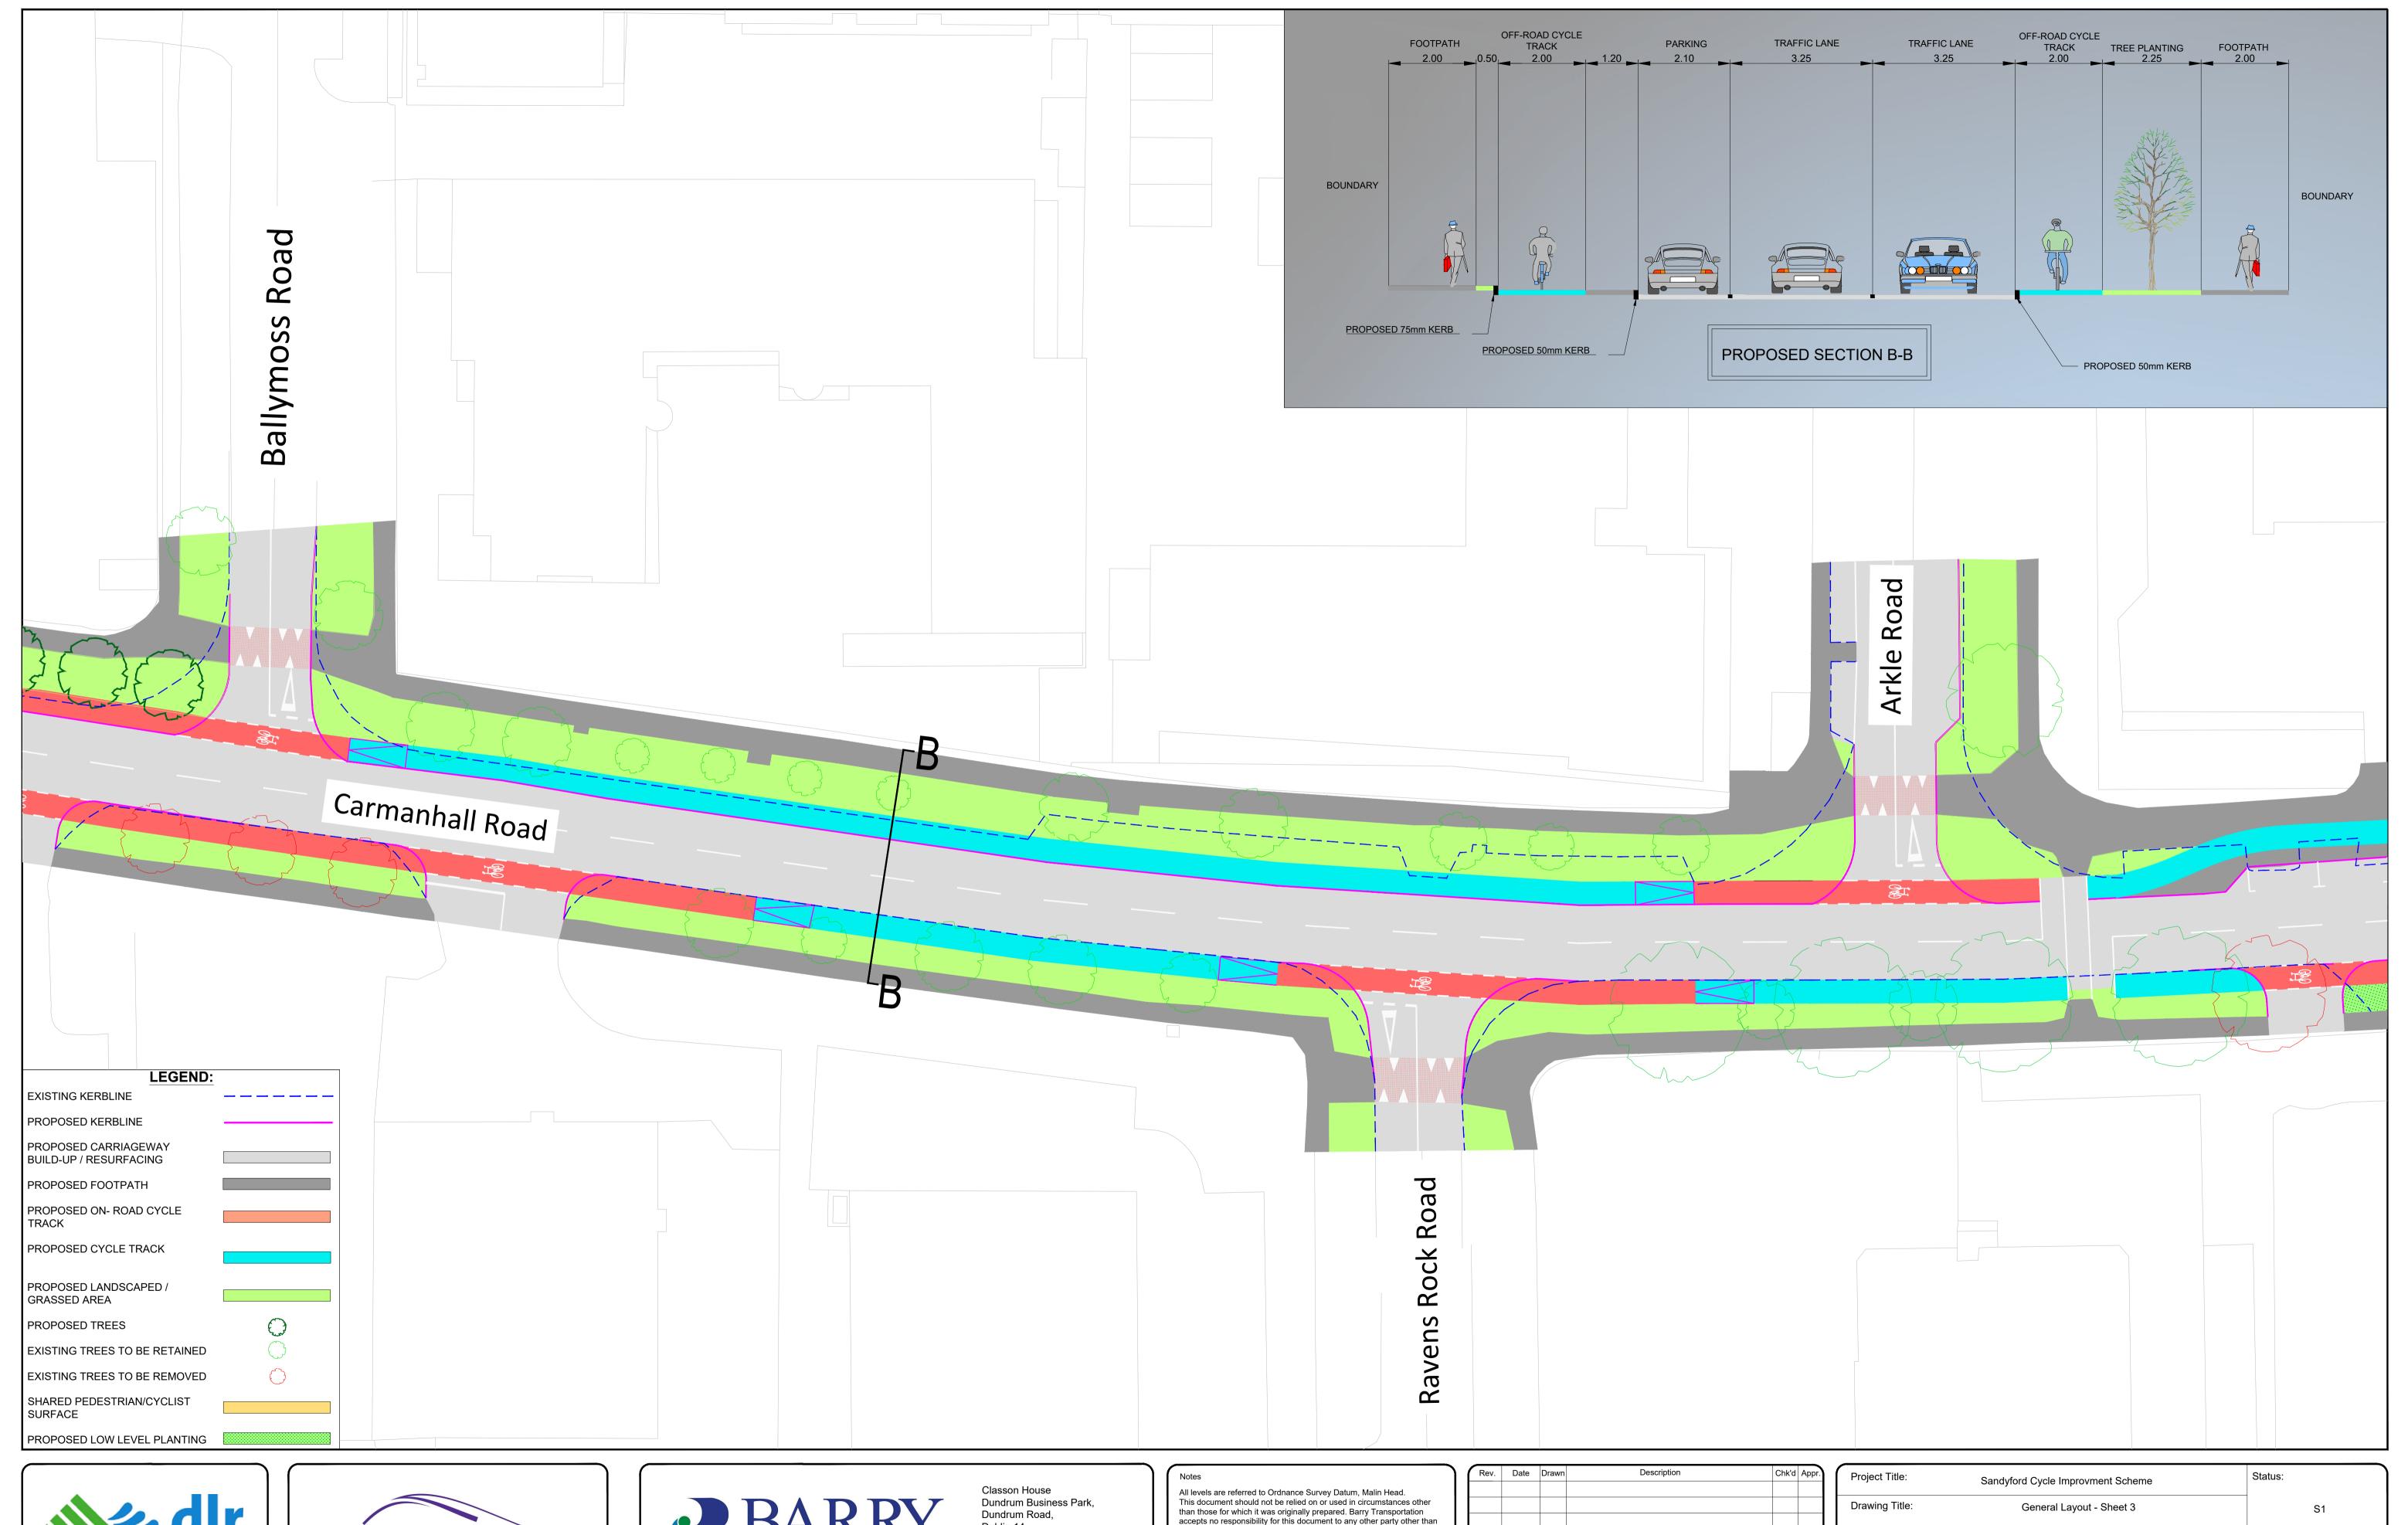

| Project Title  | <b>:</b> : | Sandyford Cycle Improvment Sche | Status:          |         |        |
|----------------|------------|---------------------------------|------------------|---------|--------|
| Drawing Title: |            | General Layout - Sheet 3        | S1               |         |        |
| Designed: B    | SE         | File Name:                      | Drawing No.      |         | Rev:   |
| Drawn: B       | Ε          | 19407-BT-00-ZZ-DR-00018         |                  |         | I NOV. |
| Approved: R    | RC         | Scale at A1: 1:250              | 19407-BT-00-ZZ-D | R-00018 |        |
| Checked: R     | RC         | Date: November 2021             |                  |         |        |