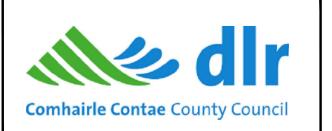

| Project Title: Sandyford Cycle Improvment Scheme |    | Status:                   |                  |         |       |
|--------------------------------------------------|----|---------------------------|------------------|---------|-------|
| Drawing Title:                                   |    | General Layout - Sheet 10 |                  | S1      |       |
| Designed: E                                      | BE | File Name:                | Drawing No.      |         | Rev:  |
| Drawn: E                                         | 3E | 19407-BT-00-ZZ-DR-00018   |                  |         | TXOV. |
| Approved: F                                      | RC | Scale at A1: 1:250        | 19407-BT-00-ZZ-D | R-00018 |       |
| Checked: F                                       | RC | Date: November 2021       |                  |         |       |