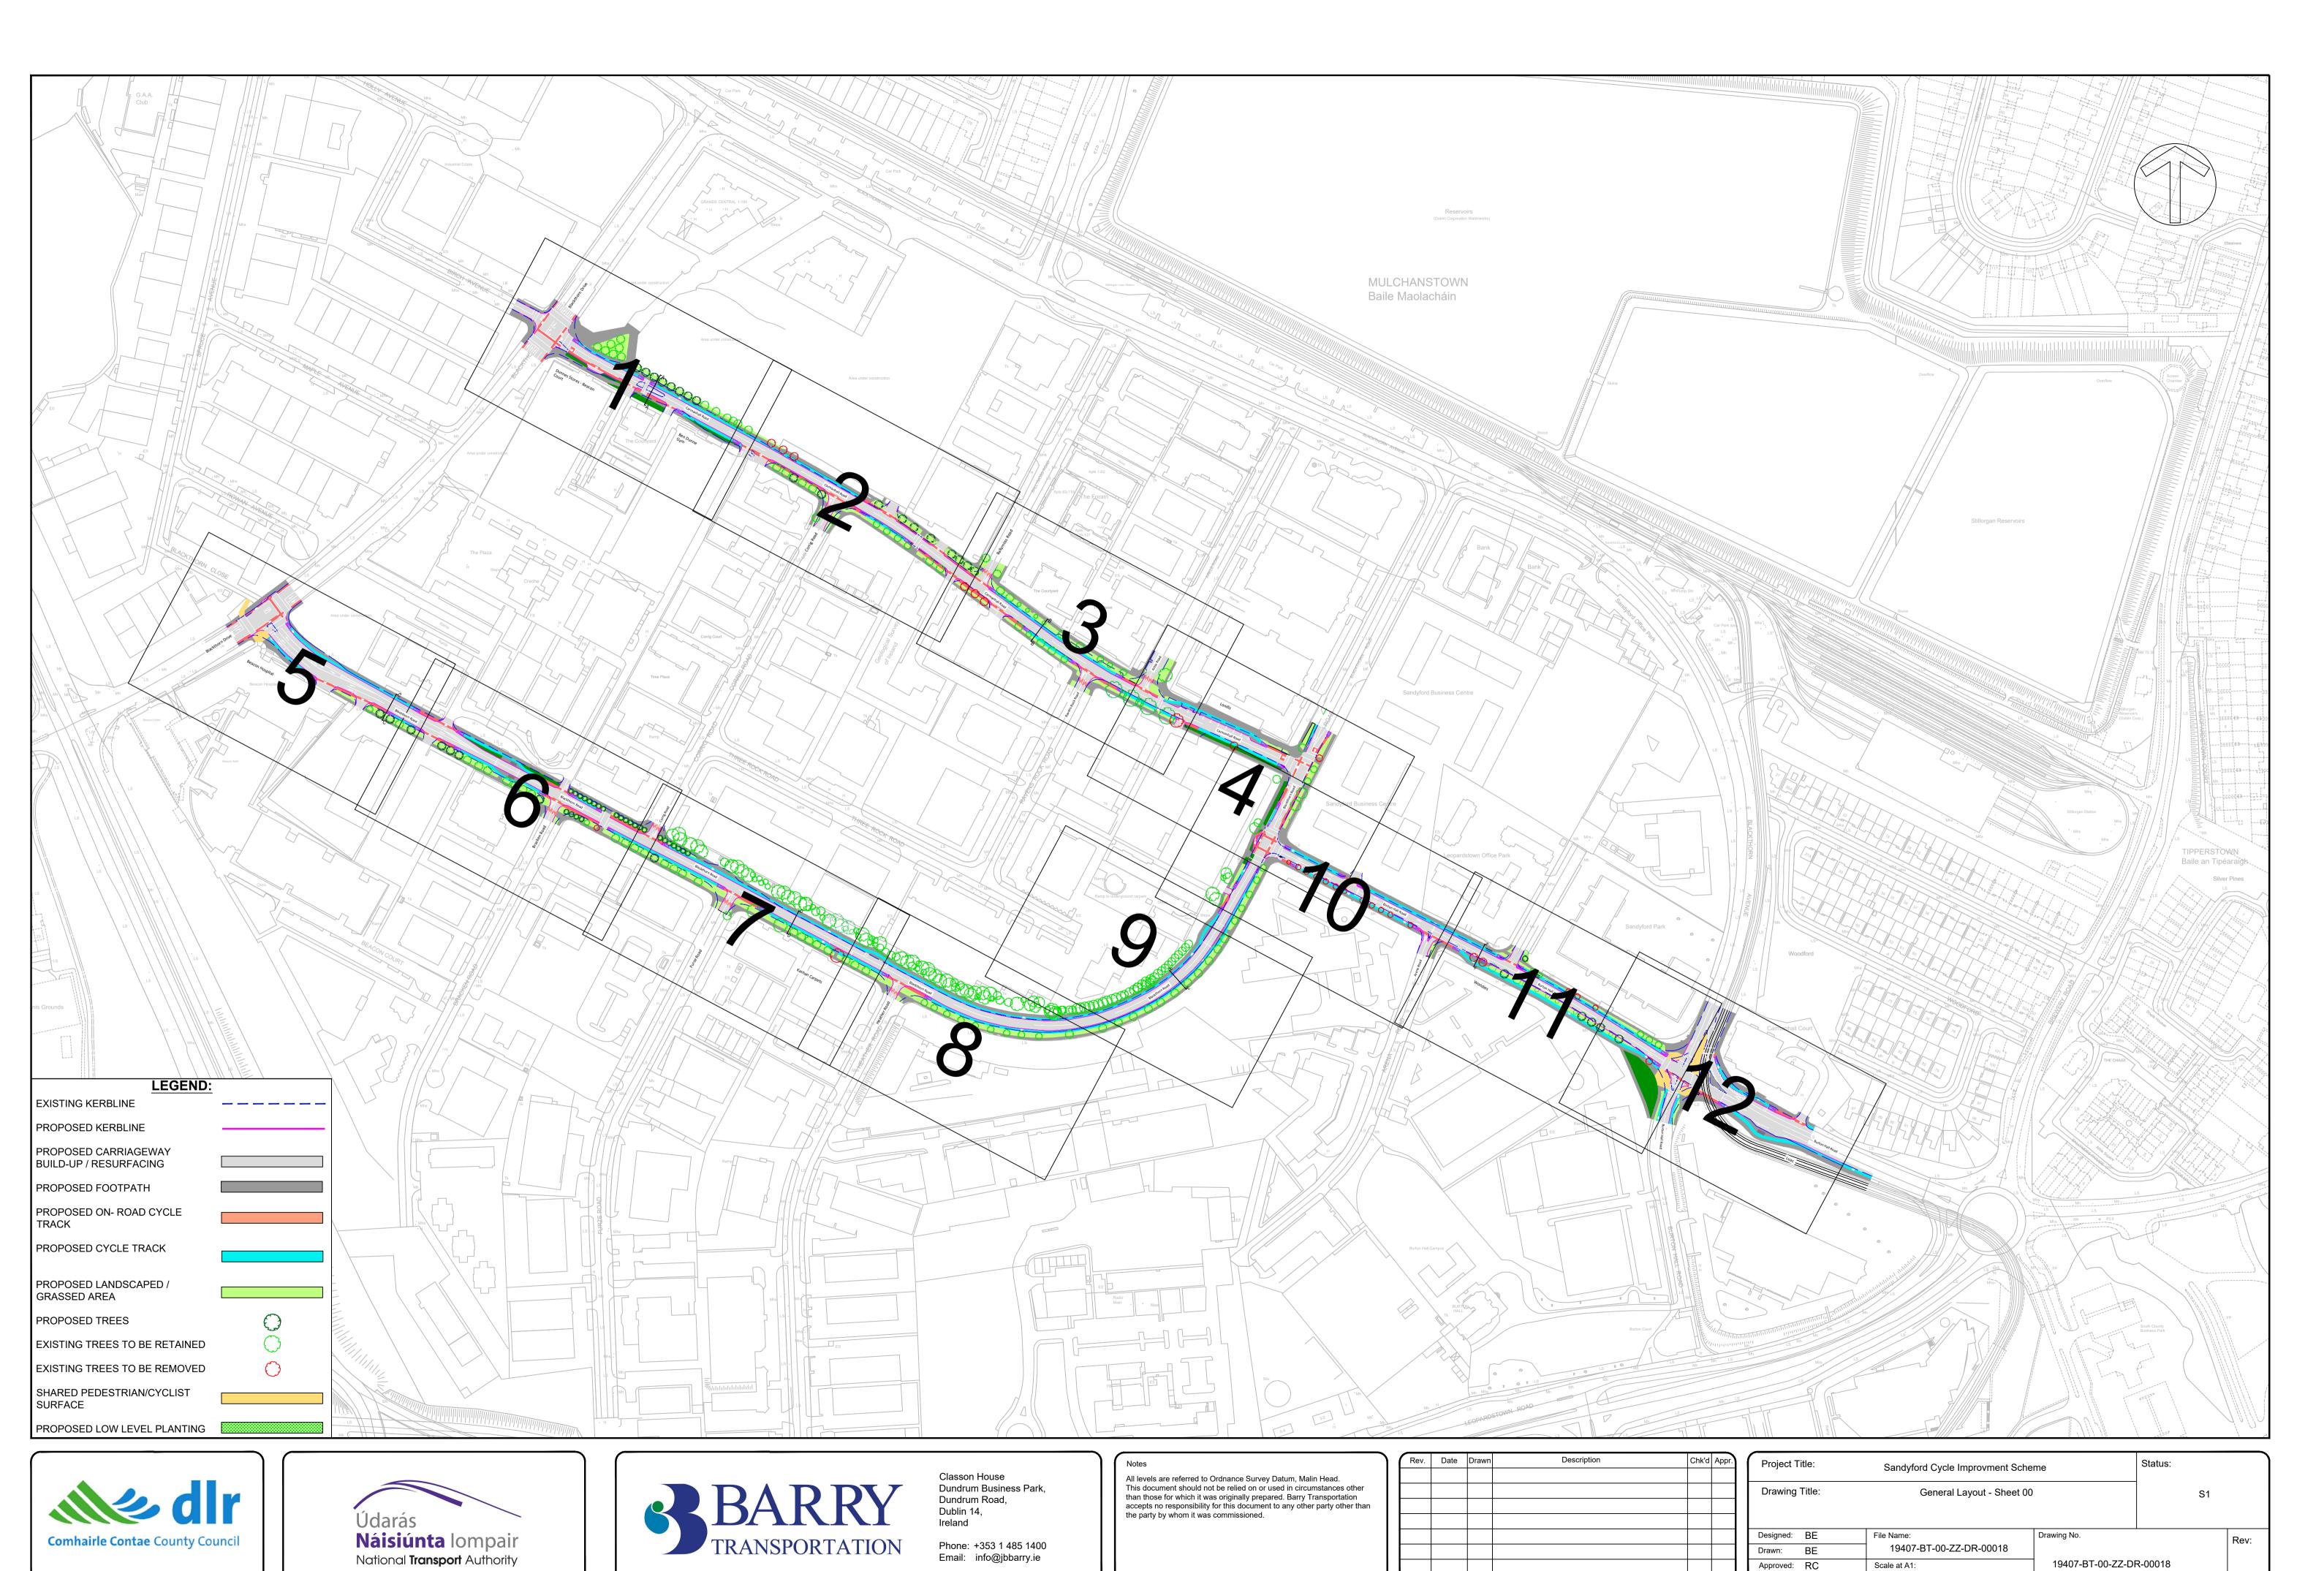

| Project Title: | Project Title: Sandyford Cycle Improvment Scheme |                   |         |       |  |
|----------------|--------------------------------------------------|-------------------|---------|-------|--|
| Drawing Title: | General Layout - Sheet 0                         | S1                |         |       |  |
| Designed: BE   | File Name:                                       | Drawing No.       |         | Rev:  |  |
| Drawn: BE      | 19407-BT-00-ZZ-DR-00018                          |                   |         | 1107. |  |
| Approved: RC   | Scale at A1: 1:250                               | 19407-BT-00-ZZ-DI | ₹-00018 |       |  |
| Checked: RC    | Date: November 2021                              |                   |         |       |  |